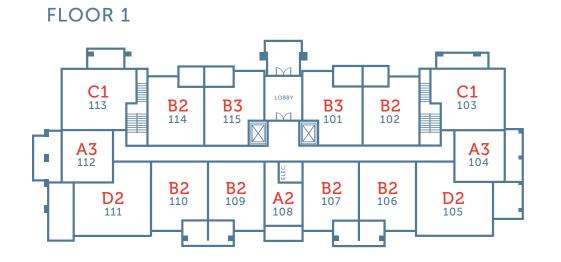

R CREATIVITY

Inside, the homes' flexible layouts prioritize flow and functionality, enabling comfortable everyday living and smart storage for all your gear. The homes range from ultra-efficient studios with optional wall beds, to spacious two-bedroom corner homes with expansive windows, to generous three-bedroom penthouse homes with massive decks—ideal for embracing the indoor-outdoor lifestyle.

Every detail of the interiors is thoughtfully considered. A neutral contemporary colour palette provides a clean slate to define your personal style.

These homes are designed for living, hosting, playing and exploring. Which is good, because you'll have endless opportunities to explore right outside your door.















### **BUILDING A**



Click on each unit to see that plan in detail:













FLOOR 6

#### FEATURES AND FINISHING

#### Home at York

- Campus inspired contemporary or traditional architecture
- High performance air conditioning and baseboard heating
- TV hook up (power & data) in living room and master bedroom
- Two Level 2 EV Chargers in visitor parking
- All parkade stalls roughed in for Level 2 EV charger

#### **Distinctive Interiors**

- Scandinavian inspired designer colour scheme
- Durable laminate flooring throughout main living areas
- Comfortable carpet in bedrooms
- Modern black ceiling fan in living room
- Pot lights and decorative light fixtures throughout
- Ambiance enhancing light dimmers
- 2" white faux wood spring loaded Venetian blinds

#### **Inviting Kitchens**

- Flat panel cabinets with a satin beige finish
- Under cabinet lightin