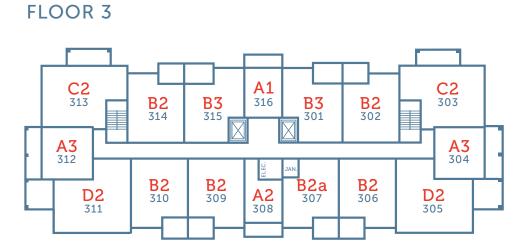

EATIVITY

Inside, the homes' flexible layouts prioritize flow and functionality, enabling comfortable everyday living and smart storage for all your gear. The homes range from ultra-efficient studios with optional wall beds, to spacious two-bedroom corner homes with expansive windows, to generous three-bedroom penthouse homes with massive decks—ideal for embracing the indoor-outdoor lifestyle.

Every detail of the interiors is thoughtfully considered. A neutral contemporary colour palette provides a clean slate to define your personal style.

These homes are designed for living, hosting, playing and exploring. Which is good, because you'll have endless opportunities to explore right outside your door.















### **BUILDING A**



Click on each unit to see that plan in detail:













FLOOR 6

#### FEATURES AND FINISHING

#### Home at York

- Campus inspired contemporary or traditional architecture
- High performance air conditioning and baseboard heating
- TV hook up (power & data) in living room and master bedroom
- Two Level 2 EV Chargers in visitor parking
- All parkade stalls roughed in for Level 2 EV charger

#### **Distinctive Interiors**

- Scandinavian inspired designer colour scheme
- Durable laminate flooring throughout main living areas
- Comfortable carpet in bedrooms
- Modern black ceiling fan in living room
- Pot lights and decorative light fixtures throughout
- Ambiance enhancing light dimmers
- 2" white faux wood spring loaded Venetian blinds

#### **Inviting Kitchens**

- Flat panel cabinets with a satin beige finish
- Under cabinet lighting
-