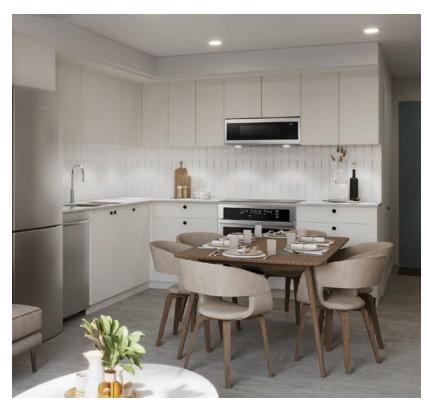

#### **Inviting Kitchens**

- Flat panel cabinets with a satin beige finish
- Under cabinet lighting
- Fresh white ceramic subway tile backsplash
- Durable quartz countertops
- Black granite polymer undermount sink
- Matte black lower cabinet pulls
- Classic stainless steel Samsung appliances
- ENERGY STAR certified counter-depth refrigerator
- Electric wall oven with digital touch controls and blue ceramic interior
- Electric cooktop with 'flexible cooktop' layout
- Ultra-quiet and low energy consumption dishwasher
- Convenient and durable microwave hood