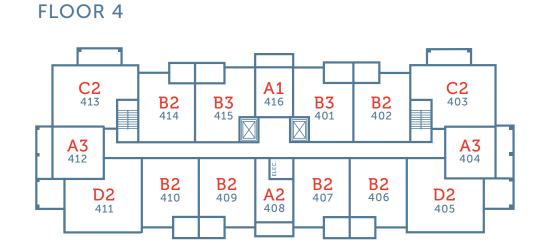

TIVITY

Inside, the homes' flexible layouts prioritize flow and functionality, enabling comfortable everyday living and smart storage for all your gear. The homes range from ultra-efficient studios with optional wall beds, to spacious two-bedroom corner homes with expansive windows, to generous three-bedroom penthouse homes with massive decks—ideal for embracing the indoor-outdoor lifestyle.

Every detail of the interiors is thoughtfully considered. A neutral contemporary colour palette provides a clean slate to define your personal style.

These homes are designed for living, hosting, playing and exploring. Which is good, because you'll have endless opportunities to explore right outside your door.















### **BUILDING A**



Click on each unit to see that plan in detail:













FLOOR 6

#### FEATURES AND FINISHING

#### Home at York

- Campus inspired contemporary or traditional architecture
- High performance air conditioning and baseboard heating
- TV hook up (power & data) in living room and master bedroom
- Two Level 2 EV Chargers in visitor parking
- All parkade stalls roughed in for Level 2 EV charger

#### **Distinctive Interiors**

- Scandinavian inspired designer colour scheme
- Durable laminate flooring throughout main living areas
- Comfortable carpet in bedrooms
- Modern black ceiling fan in living room
- Pot lights and decorative light fixtures throughout
- Ambiance enhancing light dimmers
- 2" white faux wood spring loaded Venetian blinds

#### **Inviting Kitchens**

- Flat panel cabinets with a satin beige finish
- Under cabinet lighting
- Fr