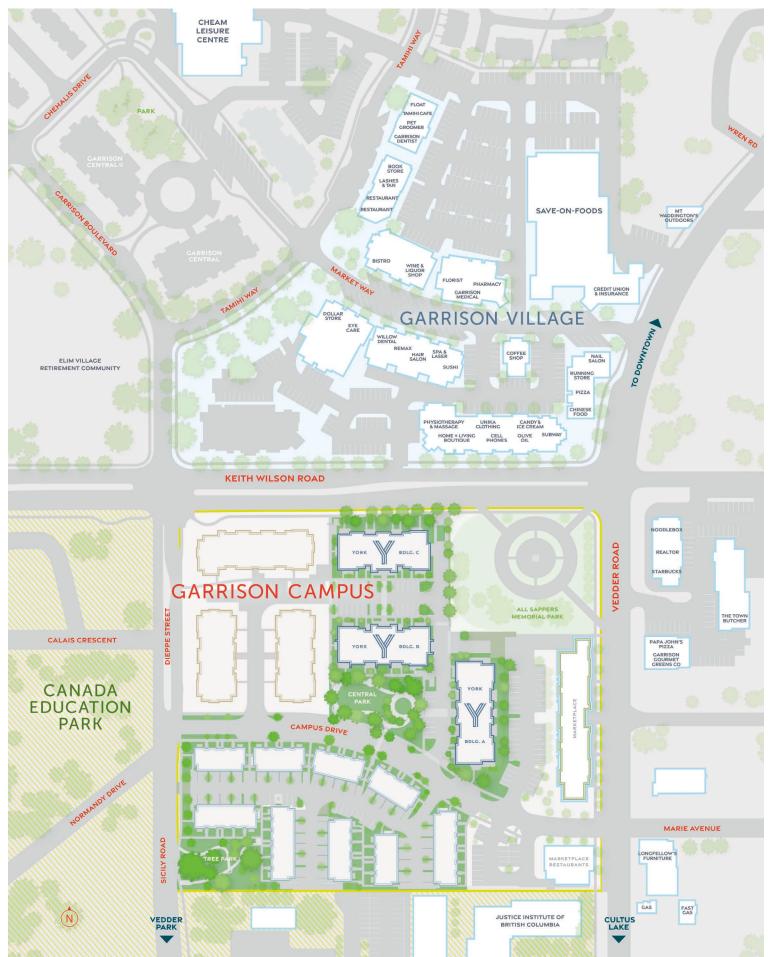

## A NEW SPOT TO INSPIRE, CONNECT, LIVE – GARRISON CAMPUS

Garrison Crossing's final evolution is a vibrant new community that fosters a beautifully balanced lifestyle.

Between the picturesque shores of Vedder River and the urban conveniences of Garrison Village, Garrison Campus is a warm collection of homes, businesses, and parks feeding off the energy of the thriving Canada Education Park district it is set within. Garrison Campus will be an inclusive home for families, professionals, students, or anyone in search of a beautifully balanced lifestyle.

# RIGHT NEXT TO THE VILLAGE AND STEPS FROM THE RIVER

There is much to discover within walking distance of Garrison Campus. Pick up groceries in Garrison Village, stroll or bike for miles along the beautiful Vedder Rotary Trail, or watch your pup make friends at Vedder Park. Hop into your car for nearby adventures in Chilliwack's magnificent outdoors, including Cultus Lake.

A world of opportunity is only steps away at Canada Education Park, home to the University of the Fraser Valley, the Justice Institute of British Columbia, the Canada Border Services Agency, and the RCMP Pacific Training Centre. With so many people working towards their dreams, there's a sense of inspiration and excitement everywhere you turn.

## INSPIRED LIVING—PARKSIDE

York Residences offer apartmentstyle living in the energetic and active neighbourhood of Garrison Campus.

The collection's three buildings are carefully positioned to take full advantage of its beautiful parkside setting. To the east, All Sappers Memorial Park provides an expansive open green space that leads to Chilliwack's War Memorial. On the south is the new Garrison Campus Central Park, featuring playgrounds, gardens and plenty of space for picnics on sunny days.