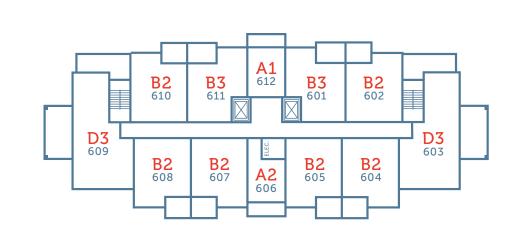

TY

Inside, the homes' flexible layouts prioritize flow and functionality, enabling comfortable everyday living and smart storage for all your gear. The homes range from ultra-efficient studios with optional wall beds, to spacious two-bedroom corner homes with expansive windows, to generous three-bedroom penthouse homes with massive decks—ideal for embracing the indoor-outdoor lifestyle.

Every detail of the interiors is thoughtfully considered. A neutral contemporary colour palette provides a clean slate to define your personal style.

These homes are designed for living, hosting, playing and exploring. Which is good, because you'll have endless opportunities to explore right outside your door.















### **BUILDING A**



Click on each unit to see that plan in detail:













FLOOR 6

#### FEATURES AND FINISHING

#### Home at York

- Campus inspired contemporary or traditional architecture
- High performance air conditioning and baseboard heating
- TV hook up (power & data) in living room and master bedroom
- Two Level 2 EV Chargers in visitor parking
- All parkade stalls roughed in for Level 2 EV charger

#### **Distinctive Interiors**

- Scandinavian inspired designer colour scheme
- Durable laminate flooring throughout main living areas
- Comfortable carpet in bedrooms
- Modern black ceiling fan in living room
- Pot lights and decorative light fixtures throughout
- Ambiance enhancing light dimmers
- 2" white faux wood spring loaded Venetian blinds

#### **Inviting Kitchens**

- Flat panel cabinets with a satin beige finish
- Under cabinet lighting
- Fresh