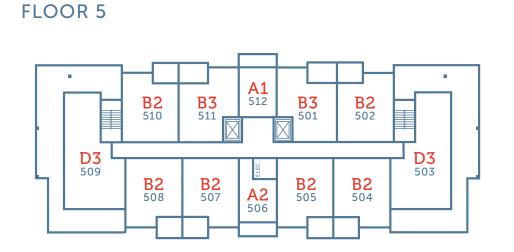

VITY

Inside, the homes' flexible layouts prioritize flow and functionality, enabling comfortable everyday living and smart storage for all your gear. The homes range from ultra-efficient studios with optional wall beds, to spacious two-bedroom corner homes with expansive windows, to generous three-bedroom penthouse homes with massive decks—ideal for embracing the indoor-outdoor lifestyle.

Every detail of the interiors is thoughtfully considered. A neutral contemporary colour palette provides a clean slate to define your personal style.

These homes are designed for living, hosting, playing and exploring. Which is good, because you'll have endless opportunities to explore right outside your door.















### **BUILDING A**



Click on each unit to see that plan in detail:













FLOOR 6

#### FEATURES AND FINISHING

#### Home at York

- Campus inspired contemporary or traditional architecture
- High performance air conditioning and baseboard heating
- TV hook up (power & data) in living room and master bedroom
- Two Level 2 EV Chargers in visitor parking
- All parkade stalls roughed in for Level 2 EV charger

#### **Distinctive Interiors**

- Scandinavian inspired designer colour scheme
- Durable laminate flooring throughout main living areas
- Comfortable carpet in bedrooms
- Modern black ceiling fan in living room
- Pot lights and decorative light fixtures throughout
- Ambiance enhancing light dimmers
- 2" white faux wood spring loaded Venetian blinds

#### **Inviting Kitchens**

- Flat panel cabinets with a satin beige finish
- Under cabinet lighting
- Fres