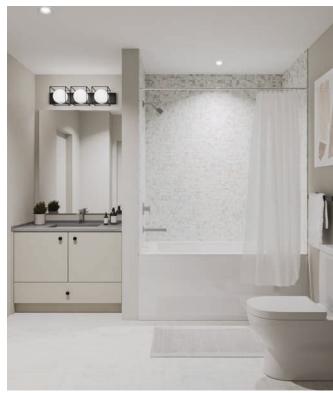

#### **Deluxe Bathrooms**

- Durable porcelain tile flooring
- Textured shower wall tile with marble vein look
- Semi-frameless glass shower enclosures in ensuite bathroom
- Black vanity light fixture above frameless mirror
- Polished chrome plumbing fixtures with matching accessories
- White undermounted sink
- Flat panel cabinets
- Durable quartz countertops