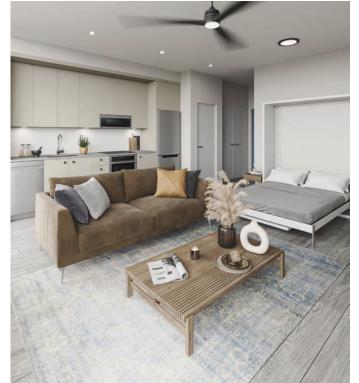

## A CANVAS FOR YOUR CREATIVITY

Inside, the homes' flexible layouts prioritize flow and functionality, enabling comfortable everyday living and smart storage for all your gear. The homes range from ultra-efficient studios with optional wall beds, to spacious two-bedroom corner homes with expansive windows, to generous three-bedroom penthouse homes with massive decks—ideal for embracing the indoor-outdoor lifestyle.

Every detail of the interiors is thoughtfully considered. A neutral contemporary colour palette provides a clean slate to define your personal style.

These homes are designed for living, hosting, playing and exploring. Which is good, because you'll have endless opportunities to explore right outside your door.

#### **Distinctive Interiors**

- Scandinavian inspired designer colour scheme
- Durable laminate flooring throughout main living areas
- Comfortable carpet in bedrooms
- Modern black ceiling fan in living room
- Pot lights and decorative light fixtures throughout
- Ambiance enhancing light dimmers
- 2" white faux wood spring loaded Venetian blinds