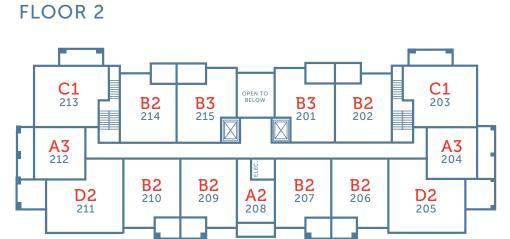

CREATIVITY

Inside, the homes' flexible layouts prioritize flow and functionality, enabling comfortable everyday living and smart storage for all your gear. The homes range from ultra-efficient studios with optional wall beds, to spacious two-bedroom corner homes with expansive windows, to generous three-bedroom penthouse homes with massive decks—ideal for embracing the indoor-outdoor lifestyle.

Every detail of the interiors is thoughtfully considered. A neutral contemporary colour palette provides a clean slate to define your personal style.

These homes are designed for living, hosting, playing and exploring. Which is good, because you'll have endless opportunities to explore right outside your door.















### **BUILDING A**



Click on each unit to see that plan in detail:













FLOOR 6

#### FEATURES AND FINISHING

#### Home at York

- Campus inspired contemporary or traditional architecture
- High performance air conditioning and baseboard heating
- TV hook up (power & data) in living room and master bedroom
- Two Level 2 EV Chargers in visitor parking
- All parkade stalls roughed in for Level 2 EV charger

#### **Distinctive Interiors**

- Scandinavian inspired designer colour scheme
- Durable laminate flooring throughout main living areas
- Comfortable carpet in bedrooms
- Modern black ceiling fan in living room
- Pot lights and decorative light fixtures throughout
- Ambiance enhancing light dimmers
- 2" white faux wood spring loaded Venetian blinds

#### **Inviting Kitchens**

- Flat panel cabinets with a satin beige finish
- Under cabinet lighting