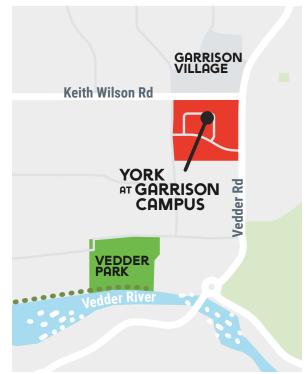

# RIGHT NEXT TO THE VILLAGE AND STEPS FROM THE RIVER

There is much to discover within walking distance of Garrison Campus. Pick up groceries in Garrison Village, stroll or bike for miles along the beautiful Vedder Rotary Trail, or watch your pup make friends at Vedder Park. Hop into your car for nearby adventures in Chilliwack's magnificent outdoors, including Cultus Lake.

A world of opportunity is only steps away at Canada Education Park, home to the University of the Fraser Valley, the Justice Institute of British Columbia, the Canada Border Services Agency, and the RCMP Pacific Training Centre. With so many people working towards their dreams, there's a sense of inspiration and excitement everywhere you turn.