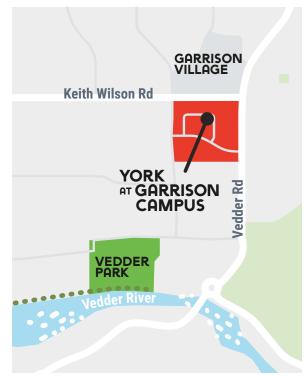

# RIGHT NEXT TO THE VILLAGE AND STEPS FROM THE RIVER

There is much to discover within walking distance of Garrison Campus. Pick up groceries in Garrison Village, stroll or bike for miles along the beautiful Vedder Rotary Trail, or watch your pup make friends at Vedder Park. Hop into your car for nearby adventures in Chilliwack's magnificent outdoors, including Cultus Lake.

A world of opportunity is only steps away at Canada Education Park, home to the University of the Fraser Valley, the Justice Institute of British Columbia, the Canada Border Services Agency, and the RCMP Pacific Training Centre. With so many people working towards their dreams, there's a sense of inspiration and excitement everywhere you turn.

## INSPIRED LIVING—PARKSIDE

York Residences offer apartmentstyle living in the energetic and active neighbourhood of Garrison Campus.

The collection's three buildings are carefully positioned to take full advantage of its beautiful parkside setting. To the east, All Sappers Memorial Park provides an expansive open green space that leads to Chilliwack's War Memorial. On the south is the new Garrison Campus Central Park, featuring playgrounds, gardens and plenty of space for picnics on sunny days.