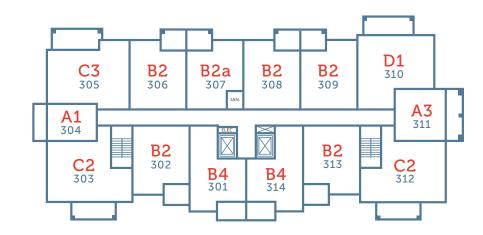

### BUILDING C

#### FLOOR 1

#### FLOOR 2

FLOOR 3

FLOOR 4

FLOOR 5

FLOOR 6

STUDIO 1 BATH

INTERIOR

308 SQ FT