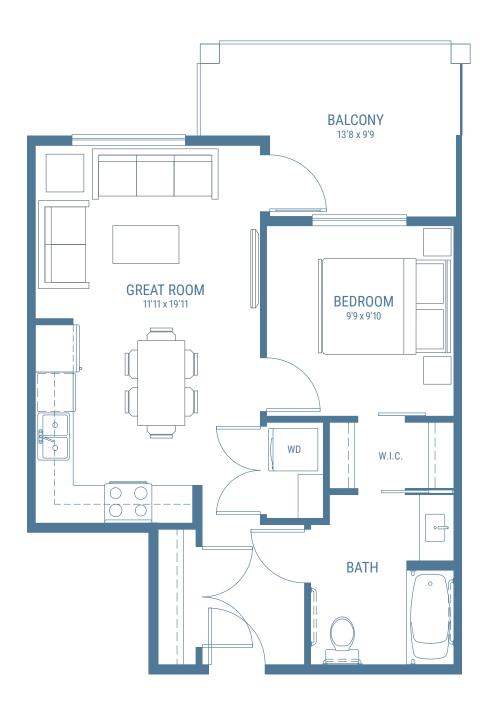

### PLAN B2A

1 BED 1 BATH

INTERIOR 565 SQ FT

DECK 133 SQ FT

### PLAN C1

2 BED 1 BATH

INTERIOR 746 SQ FT

DECK 131 SQ FT