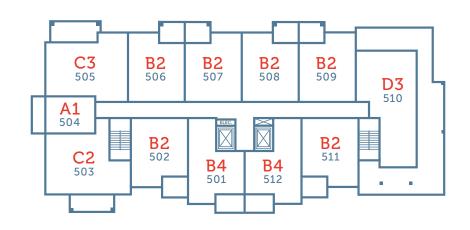

### BUILDING C

#### FLOOR 2

FLOOR 3

FLOOR 4

FLOOR 5

FLOOR 6

STUDIO 1 BATH

INTERIOR

308 SQ FT