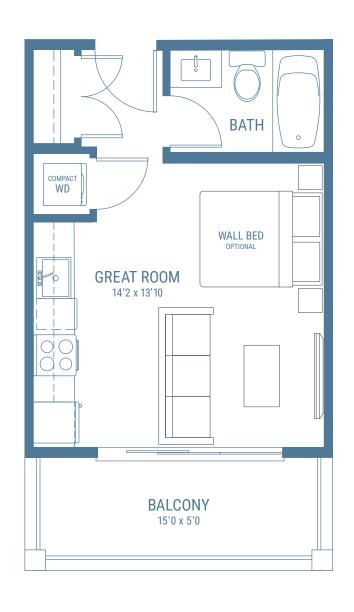

#### FLOOR 2

FLOOR 3

FLOOR 4

FLOOR 5

FLOOR 6

STUDIO 1 BATH

INTERIOR

308 SQ FT

DECK 75 SQ FT