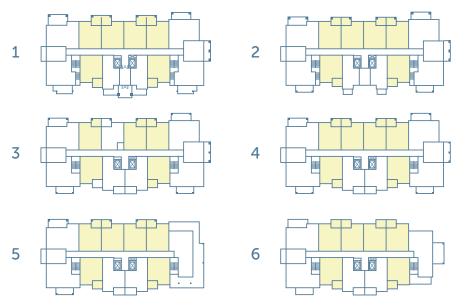

### BUILDING C

#### FLOOR 1

#### FLOOR 2

FLOOR 3

FLOOR 4

FLOOR 5

FLOOR 6

STUDIO 1 BATH

INTERIOR

308 SQ FT