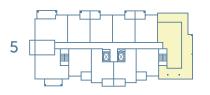

### BUILDING C

#### FLOOR 1

#### FLOOR 2

FLOOR 3

FLOOR 4

FLOOR 5

FLOOR 6

STUDIO 1 BATH

INTERIOR

308 SQ FT