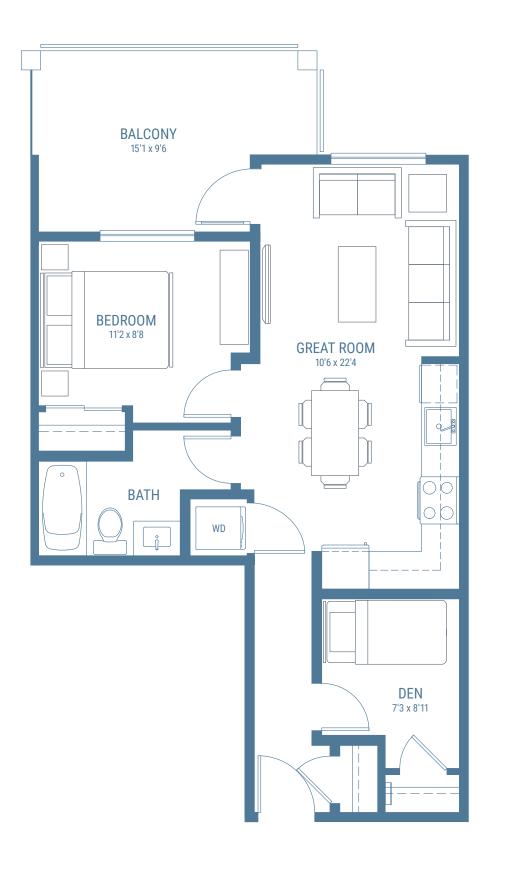

ion wherever they build and is proud to present York Residences in the Garrison Campus master planned community.













To learn more about past projects and upcoming opportunities, visit DiverseProperties.com

### BUILDING C



#### FLOOR 1



#### FLOOR 2



FLOOR 3



FLOOR 4



FLOOR 5



FLOOR 6





STUDIO 1 BATH

INTERIOR

308 SQ FT

DECK 75 SQ FT







### PLAN A3

1 BED 1 BATH

INTERIOR 445 SQ FT

DECK 136 SQ FT







### PLAN B1

1 BED 1 BATH

BALCONY 11'6 x 6'0 LIVING 10'6 x 8'10 BEDROOM 8'6 x 12'0 KITCHEN 7'5 x 10'6 **BATH**  INTERIOR 514 SQ FT
DECK 69 SQ FT





### PLAN B2

1 BED+DEN 1 BATH

INTERIOR 610 SQ FT

DECK 147 SQ FT







### PLAN B2A

1 BED 1 BATH

INTERIOR 565 SQ FT

DECK 133 SQ FT







### PLAN B4

1 BED+DEN 1 BATH

INTERIOR 612 SQ FT

DECK 130 SQ FT







### PLAN C1

2 BED 1 BATH

INTERIOR 746 SQ FT

DECK 131 SQ FT







### PLAN C2

2 BED 2 BATH

INTERIOR 814 SQ FT

DECK 131 SQ FT





### PLAN C3

2 BED+DEN 2 BATH

INTERIOR 824 SQ FT

DECK 221 SQ FT







### PLAN D1

3 BED 2 BATH

INTERIOR 821 SQ FT

DECK 159 SQ FT









### PLAN D3 LEVEL 5

3 BED 2 BATH





INTERIOR 958 SQ FT
DECK 1,100 SQ FT



### PLAN D3 LEVEL 6

3 BED 2 BATH

INTERIOR 958 SQ FT

DECK 419 SQ FT







INSPIRE. CONNECT. LIVE.



AT GARRISON CAMPUS



604-705-0475