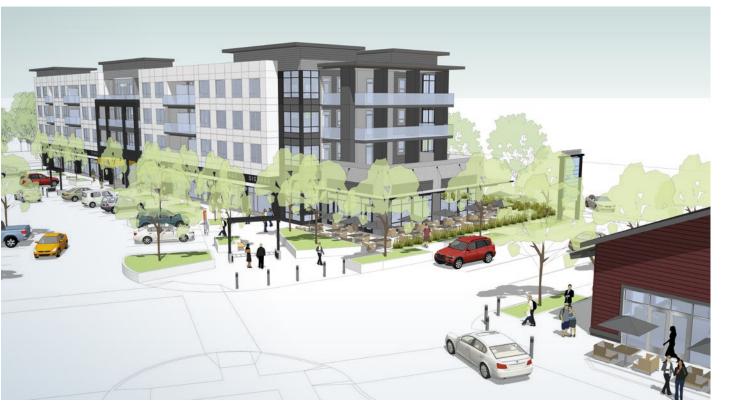

## INSPIRED LIVING—PARKSIDE

York Residences offer apartmentstyle living in the energetic and active neighbourhood of Garrison Campus.

The collection's three buildings are carefully positioned to take full advantage of its beautiful parkside setting. To the east, All Sappers Memorial Park provides an expansive open green space that leads to Chilliwack's War Memorial. On the south is the new Garrison Campus Central Park, featuring playgrounds, gardens and plenty of space for picnics on sunny days.

York's architecture is a seamless blend of contemporary and traditional, inspired by the campus environment of diversity, connections, and opportunity. This mingling of classic and modern styles is mirrored in the surroundings, which are alive with new restaurants, social spaces and parks. It's all carefully planned to create a cohesive community connection with the nearby Acadia Townhomes and commercial buildings, as part of a comprehensive master plan.