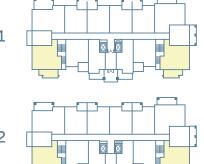

### BUILDING C

#### FLOOR 1

#### FLOOR 2

FLOOR 3

FLOOR 4

FLOOR 5

FLOOR 6

STUDIO 1 BATH

INTERIOR

308 SQ FT