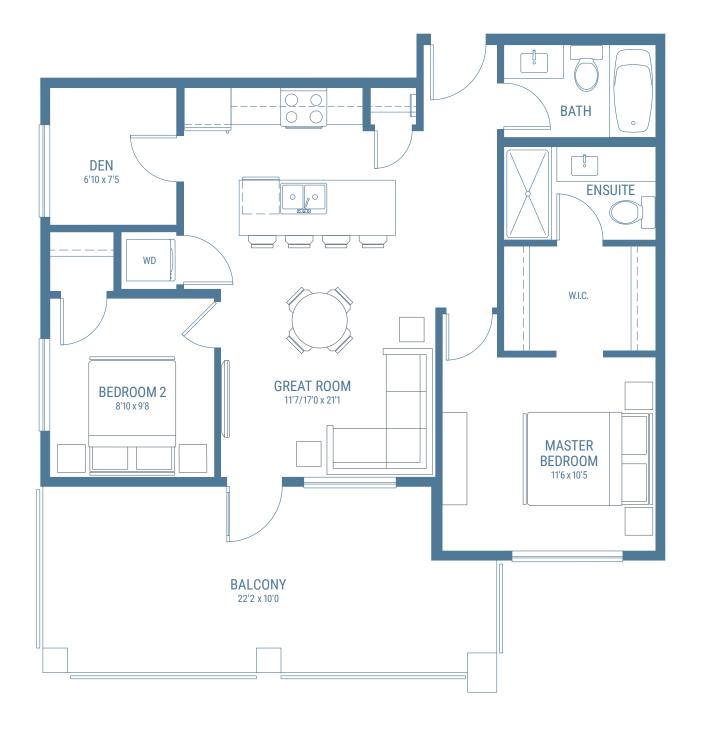

es.com

### BUILDING C



#### FLOOR 1



#### FLOOR 2



FLOOR 3



FLOOR 4



FLOOR 5



FLOOR 6





STUDIO 1 BATH

INTERIOR

308 SQ FT

DECK 75 SQ FT







### PLAN A3

1 BED 1 BATH

INTERIOR 445 SQ FT

DECK 136 SQ FT







### PLAN B1

1 BED 1 BATH

BALCONY 11'6 x 6'0 LIVING 10'6 x 8'10 BEDROOM 8'6 x 12'0 KITCHEN 7'5 x 10'6 **BATH**  INTERIOR 514 SQ FT
DECK 69 SQ FT





### PLAN B2

1 BED+DEN 1 BATH

INTERIOR 610 SQ FT

DECK 147 SQ FT







### PLAN B2A

1 BED 1 BATH

INTERIOR 565 SQ FT

DECK 133 SQ FT







### PLAN B4

1 BED+DEN 1 BATH

INTERIOR 612 SQ FT

DECK 130 SQ FT







### PLAN C1

2 BED 1 BATH

INTERIOR 746 SQ FT

DECK 131 SQ FT







### PLAN C2

2 BED 2 BATH

INTERIOR 814 SQ FT

DECK 131 SQ FT





### PLAN C3

2 BED+DEN 2 BATH

INTERIOR 824 SQ FT

DECK 221 SQ FT







### PLAN D1

3 BED 2 BATH

INTERIOR 821 SQ FT

DECK 159 SQ FT









### PLAN D3 LEVEL 5

3 BED 2 BATH





INTERIOR 958 SQ FT
DECK 1,100 SQ FT



### PLAN D3 LEVEL 6

3 BED 2 BATH

INTERIOR 958 SQ FT

DECK 419 SQ FT







INSPIRE. CONNECT. LIVE.



AT GARRISON CAMPUS



604-705-0475