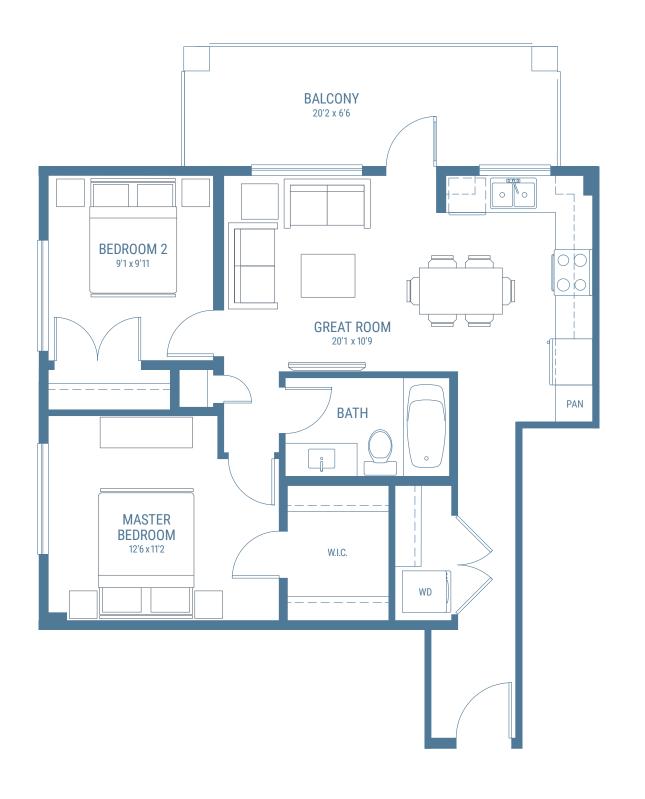

e Garrison Campus master planned community.













To learn more about past projects and upcoming opportunities, visit DiverseProperties.com

### BUILDING C



#### FLOOR 1



#### FLOOR 2



FLOOR 3



FLOOR 4



FLOOR 5



FLOOR 6





STUDIO 1 BATH

INTERIOR

308 SQ FT

DECK 75 SQ FT







### PLAN A3

1 BED 1 BATH

INTERIOR 445 SQ FT

DECK 136 SQ FT







### PLAN B1

1 BED 1 BATH

BALCONY 11'6 x 6'0 LIVING 10'6 x 8'10 BEDROOM 8'6 x 12'0 KITCHEN 7'5 x 10'6 **BATH**  INTERIOR 514 SQ FT
DECK 69 SQ FT





### PLAN B2

1 BED+DEN 1 BATH

INTERIOR 610 SQ FT

DECK 147 SQ FT







### PLAN B2A

1 BED 1 BATH

INTERIOR 565 SQ FT

DECK 133 SQ FT







### PLAN B4

1 BED+DEN 1 BATH

INTERIOR 612 SQ FT

DECK 130 SQ FT







### PLAN C1

2 BED 1 BATH

INTERIOR 746 SQ FT

DECK 131 SQ FT







### PLAN C2

2 BED 2 BATH

INTERIOR 814 SQ FT

DECK 131 SQ FT





### PLAN C3

2 BED+DEN 2 BATH

INTERIOR 824 SQ FT

DECK 221 SQ FT







### PLAN D1

3 BED 2 BATH

INTERIOR 821 SQ FT

DECK 159 SQ FT









### PLAN D3 LEVEL 5

3 BED 2 BATH





INTERIOR 958 SQ FT
DECK 1,100 SQ FT



### PLAN D3 LEVEL 6

3 BED 2 BATH

INTERIOR 958 SQ FT

DECK 419 SQ FT







INSPIRE. CONNECT. LIVE.



AT GARRISON CAMPUS



604-705-0475