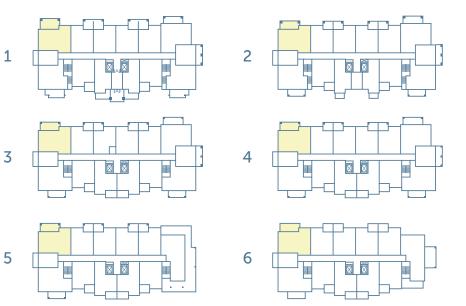

### BUILDING C

#### FLOOR 1

#### FLOOR 2

FLOOR 3

FLOOR 4

FLOOR 5

FLOOR 6

STUDIO 1 BATH

INTERIOR

308 SQ FT