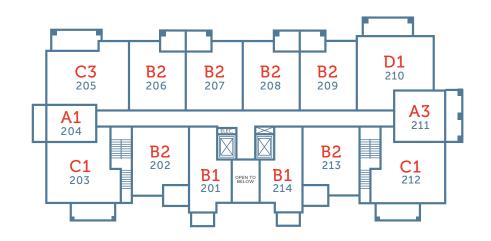

### BUILDING C

#### FLOOR 2

FLOOR 3

FLOOR 4

FLOOR 5

FLOOR 6

STUDIO 1 BATH

INTERIOR

308 SQ FT

### PLAN A3

1 BED 1 BATH

INTERIOR 445 SQ FT

DECK 136 SQ FT

### PLAN B1

1 BED 1 BATH

BALCONY 11'6 x 6'0 LIVING 10'6 x 8'10 BEDROOM 8'6 x 12'0 KITCHEN 7'5 x 10'6 **BATH**  INTERIOR 514 SQ FT
DECK 69 SQ FT

### PLAN B2

1 BED+DEN 1 BATH

INTERIOR 610 SQ FT

DECK 147 SQ FT

### PLAN C1

2 BED 1 BATH

INTERIOR 746 SQ FT

DECK 131 SQ FT

### PLAN D1

3 BED 2 BATH

INTERIOR 821 SQ FT

DECK 159 SQ FT