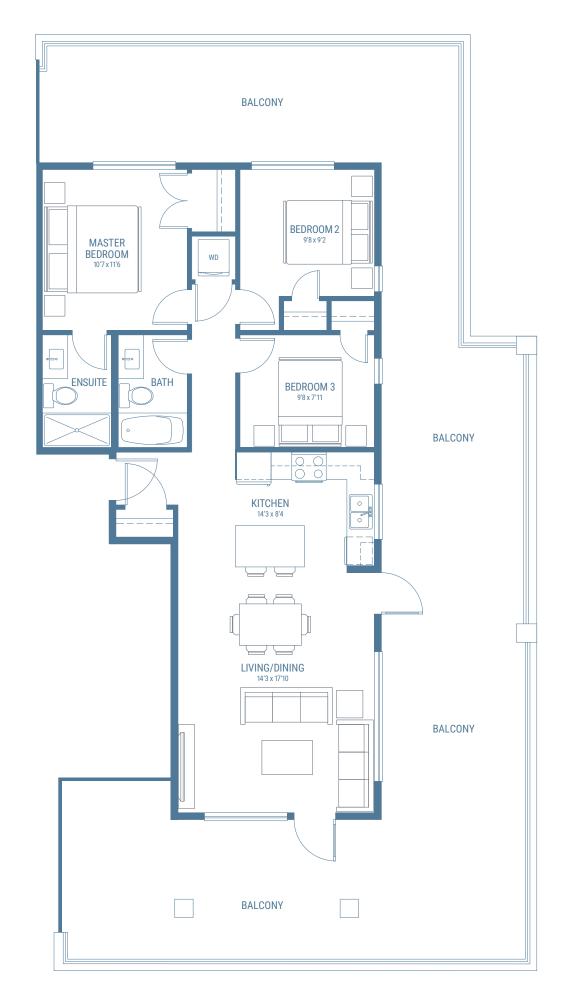

### PLAN D3 LEVEL 5

3 BED 2 BATH

INTERIOR 958 SQ FT
DECK 1,100 SQ FT

### PLAN D3 LEVEL 6

3 BED 2 BATH

INTERIOR 958 SQ FT

DECK 419 SQ FT

INSPIRE. CONNECT. LIVE.

AT GARRISON CAMPUS

604-705-0475