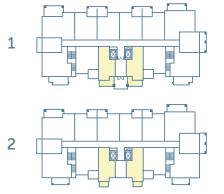

### BUILDING C

#### FLOOR 1

#### FLOOR 2

FLOOR 3

FLOOR 4

FLOOR 5

FLOOR 6

STUDIO 1 BATH

INTERIOR

308 SQ FT