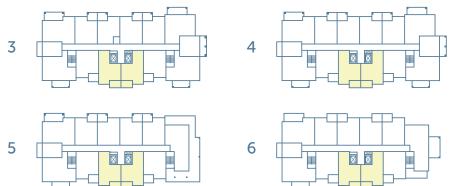

n wherever they build and is proud to present York Residences in the Garrison Campus master planned community.













To learn more about past projects and upcoming opportunities, visit DiverseProperties.com

### BUILDING C



#### FLOOR 1



#### FLOOR 2



FLOOR 3



FLOOR 4



FLOOR 5



FLOOR 6





STUDIO 1 BATH

INTERIOR

308 SQ FT

DECK 75 SQ FT







### PLAN A3

1 BED 1 BATH

INTERIOR 445 SQ FT

DECK 136 SQ FT







### PLAN B1

1 BED 1 BATH

BALCONY 11'6 x 6'0 LIVING 10'6 x 8'10 BEDROOM 8'6 x 12'0 KITCHEN 7'5 x 10'6 **BATH**  INTERIOR 514 SQ FT
DECK 69 SQ FT





### PLAN B2

1 BED+DEN 1 BATH

INTERIOR 610 SQ FT

DECK 147 SQ FT







### PLAN B2A

1 BED 1 BATH

INTERIOR 565 SQ FT

DECK 133 SQ FT







### PLAN B4

1 BED+DEN 1 BATH

INTERIOR 612 SQ FT

DECK 130 SQ FT







### PLAN C1

2 BED 1 BATH

INTERIOR 746 SQ FT

DECK 131 SQ FT







### PLAN C2

2 BED 2 BATH

INTERIOR 814 SQ FT

DECK 131 SQ FT





### PLAN C3

2 BED+DEN 2 BATH

INTERIOR 824 SQ FT

DECK 221 SQ FT







### PLAN D1

3 BED 2 BATH

INTERIOR 821 SQ FT

DECK 159 SQ FT









### PLAN D3 LEVEL 5

3 BED 2 BATH





INTERIOR 958 SQ FT
DECK 1,100 SQ FT



### PLAN D3 LEVEL 6

3 BED 2 BATH

INTERIOR 958 SQ FT

DECK 419 SQ FT







INSPIRE. CONNECT. LIVE.



AT GARRISON CAMPUS



604-705-0475