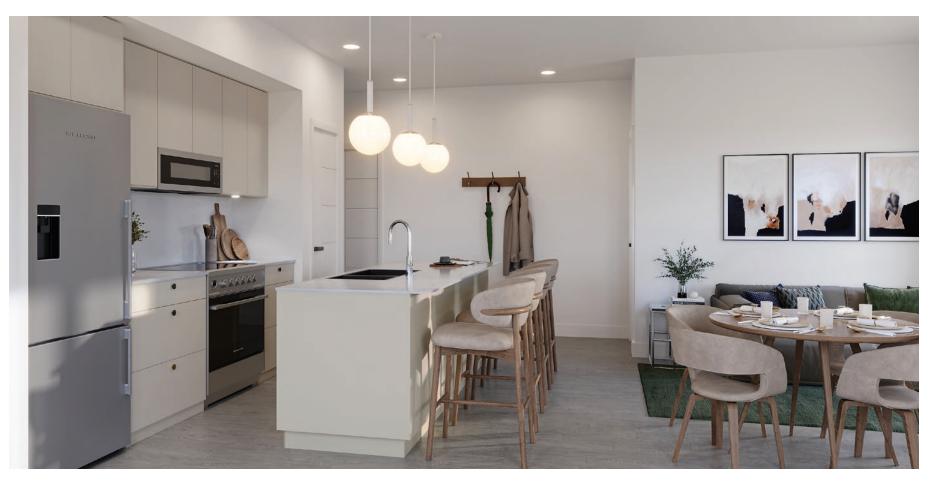

## LUXURY IS IN THE DETAILS

Elevate your York living experience with a Kitchen Upgrade package, which includes a stunning Quartz backsplash and high-end Fisher & Paykel appliances.

These homes are designed for living, hosting, playing and exploring. Which is good, because you'll have endless opportunities to explore right outside your door.

#### **Inviting Kitchens**

- Flat panel cabinets with a satin beige finish
- Under cabinet lighting
- Fresh white ceramic subway tile backsplash
- Durable quartz countertops
- Matte black lower cabinet pulls
- Classic stainless steel Samsung appliances
- ENERGY STAR certified counter-depth refrigerator
- Slide-in electric range with large capacity oven
- Ultra-quiet and low energy consumption dishwasher
- Convenient and durable microwave hood