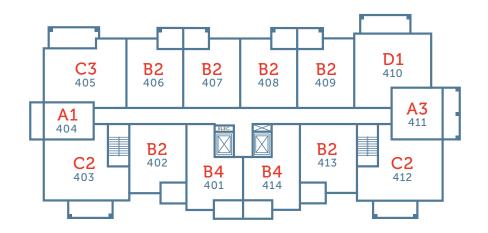

### BUILDING C

#### FLOOR 2

FLOOR 3

FLOOR 4

FLOOR 5

FLOOR 6

STUDIO 1 BATH

INTERIOR

308 SQ FT