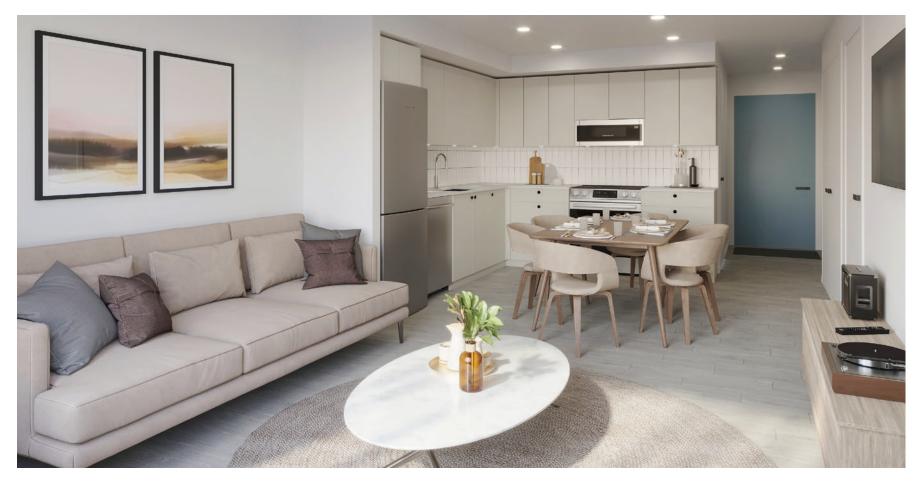

## A CANVAS FOR YOUR CREATIVITY

Inside, the homes' flexible layouts prioritize flow and functionality, enabling comfortable everyday living and smart storage for all your gear. The homes range from ultra-efficient studios with optional wall beds, to spacious two-bedroom corner homes with expansive windows, to generous three-bedroom penthouse homes with massive decks—ideal for embracing the indoor-outdoor lifestyle.

Every detail of the interiors is thoughtfully considered. A neutral contemporary colour palette provides a clean slate to define your personal style.

#### **Inviting Kitchens**

- Flat panel cabinets with a satin beige finish
- Under cabinet lighting
- Fresh white ceramic subway tile backsplash
- Durable quartz countertops
- Matte black lower cabinet pulls
- Classic stainless steel Samsung appliances
- ENERGY STAR certified counter-depth refrigerator
- Slide-in electric range with large capacity oven
- Ultra-quiet and low energy consumption dishwasher
- Convenient and durable microwave hood