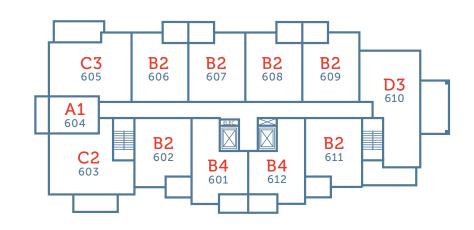

### BUILDING C

#### FLOOR 2

FLOOR 3

FLOOR 4

FLOOR 5

FLOOR 6

STUDIO 1 BATH

INTERIOR

308 SQ FT