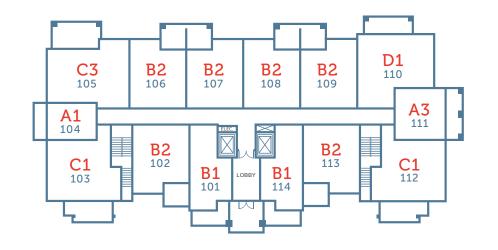

### BUILDING C

#### FLOOR 1

### PLAN A3

1 BED 1 BATH

INTERIOR 445 SQ FT

DECK 136 SQ FT

### PLAN B1

1 BED 1 BATH

BALCONY 11'6 x 6'0 LIVING 10'6 x 8'10 BEDROOM 8'6 x 12'0 KITCHEN 7'5 x 10'6 **BATH**  INTERIOR 514 SQ FT
DECK 69 SQ FT

### PLAN B2

1 BED+DEN 1 BATH

INTERIOR 610 SQ FT

DECK 147 SQ FT

### PLAN C1

2 BED 1 BATH

INTERIOR 746 SQ FT

DECK 131 SQ FT

### PLAN D1

3 BED 2 BATH

INTERIOR 821 SQ FT

DECK 159 SQ FT