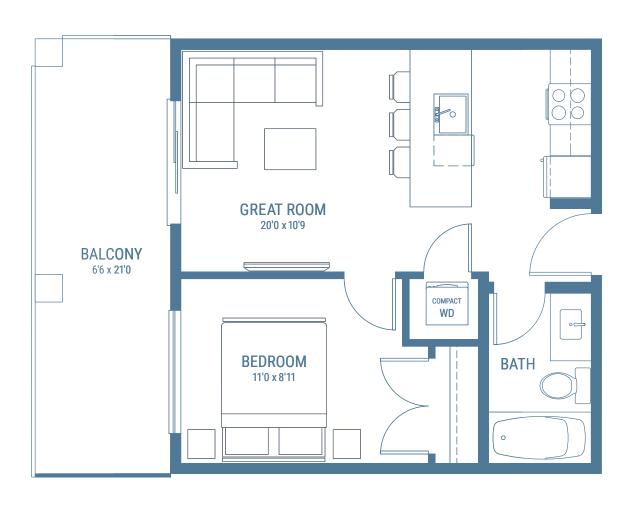

### PLAN B1

1 BED 1 BATH

BALCONY 11'6 x 6'0 LIVING 10'6 x 8'10 BEDROOM 8'6 x 12'0 KITCHEN 7'5 x 10'6 **BATH**  INTERIOR 514 SQ FT
DECK 69 SQ FT