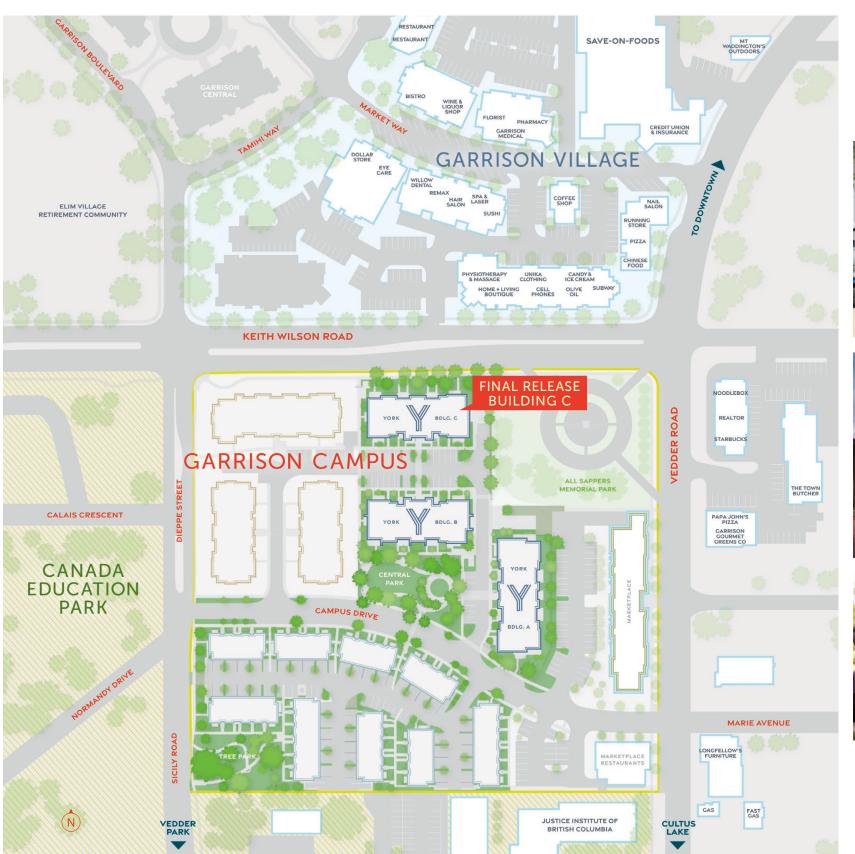

A world of opportunity is only steps away at Canada Education Park, home to the University of the Fraser Valley, the Justice Institute of British Columbia, the Canada Border Services Agency, and the RCMP Pacific Training Centre. With so many people working towards their dreams, there's a sense of inspiration and excitement everywhere you turn.

## INSPIRED LIVING—PARKSIDE

York Residences offer apartmentstyle living in the energetic and active neighbourhood of Garrison Campus.

The collection's three buildings are carefully positioned to take full advantage of its beautiful parkside setting. To the east, All Sappers Memorial Park provides an expansive open green space that leads to Chilliwack's War Memorial. On the south is the new Garrison Campus Central Park, featuring playgrounds, gardens and plenty of space for picnics on sunny days.

## BUILDING COMMUNITIES

Diverse Properties played a part in reshaping life in Chilliwack and beyond, revitalizing the community with homes for families—young and old—and with commercial spaces and places for residents to connect. They have transformed the fabric of community at Garrison Crossing, having built over 70% of the homes and 100% of the retail space in Garrison Village, where shops, services, and residences define a community core. They have created neighbourhoods of innovation and elevated the standards of home with River's Edge—an expansive residential community beside the picturesque Vedder River.