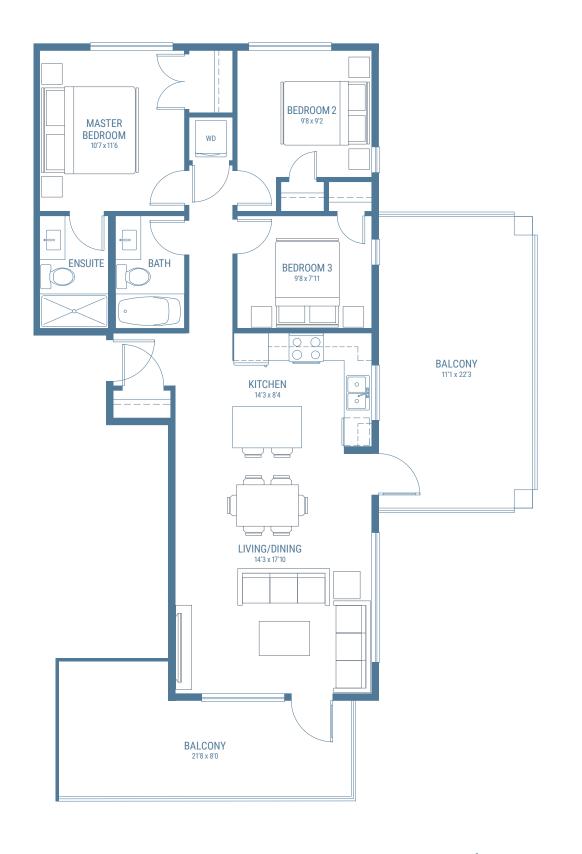

### PLAN D1

3 BED 2 BATH

INTERIOR 821 SQ FT

DECK 159 SQ FT

### PLAN D3 LEVEL 5

3 BED 2 BATH

INTERIOR 958 SQ FT
DECK 1,100 SQ FT

### PLAN D3 LEVEL 6

3 BED 2 BATH

INTERIOR 958 SQ FT

DECK 419 SQ FT

INSPIRE. CONNECT. LIVE.

AT GARRISON CAMPUS

604-705-0475