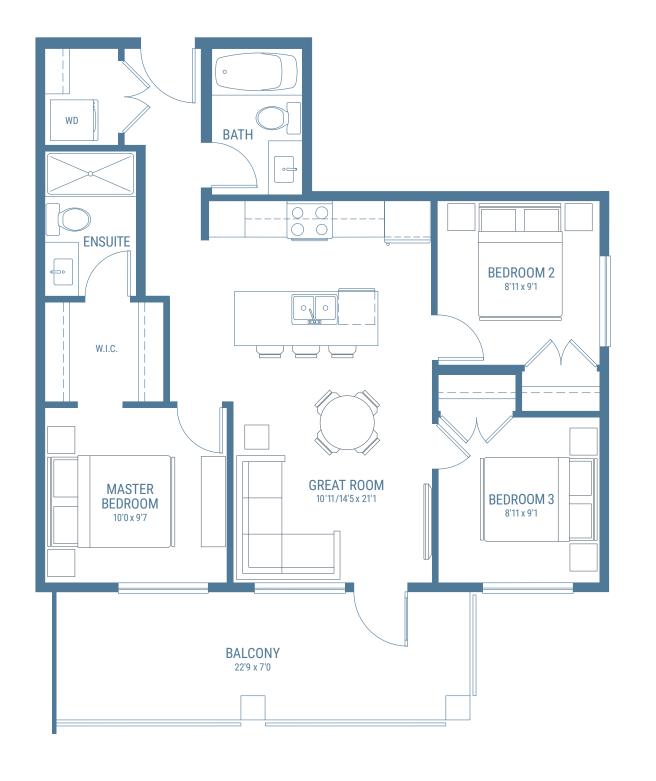

FLOOR 4



FLOOR 5



FLOOR 6





STUDIO 1 BATH

INTERIOR

308 SQ FT

DECK 75 SQ FT







### PLAN A3

1 BED 1 BATH

INTERIOR 445 SQ FT

DECK 136 SQ FT







### PLAN B1

1 BED 1 BATH

BALCONY 11'6 x 6'0 LIVING 10'6 x 8'10 BEDROOM 8'6 x 12'0 KITCHEN 7'5 x 10'6 **BATH**  INTERIOR 514 SQ FT
DECK 69 SQ FT





### PLAN B2

1 BED+DEN 1 BATH

INTERIOR 610 SQ FT

DECK 147 SQ FT







### PLAN B2A

1 BED 1 BATH

INTERIOR 565 SQ FT

DECK 133 SQ FT







### PLAN B4

1 BED+DEN 1 BATH

INTERIOR 612 SQ FT

DECK 130 SQ FT







### PLAN C1

2 BED 1 BATH

INTERIOR 746 SQ FT

DECK 131 SQ FT







### PLAN C2

2 BED 2 BATH

INTERIOR 814 SQ FT

DECK 131 SQ FT





### PLAN C3

2 BED+DEN 2 BATH

INTERIOR 824 SQ FT

DECK 221 SQ FT







### PLAN D1

3 BED 2 BATH

INTERIOR 821 SQ FT

DECK 159 SQ FT









### PLAN D3 LEVEL 5

3 BED 2 BATH





INTERIOR 958 SQ FT
DECK 1,100 SQ FT



### PLAN D3 LEVEL 6

3 BED 2 BATH

INTERIOR 958 SQ FT

DECK 419 SQ FT







INSPIRE. CONNECT. LIVE.



AT GARRISON CAMPUS



604-705-0475