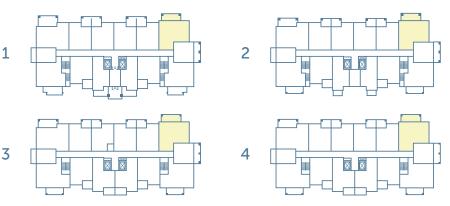

### BUILDING C

#### FLOOR 1

#### FLOOR 2

FLOOR 3

FLOOR 4

FLOOR 5

FLOOR 6

STUDIO 1 BATH

INTERIOR

308 SQ FT