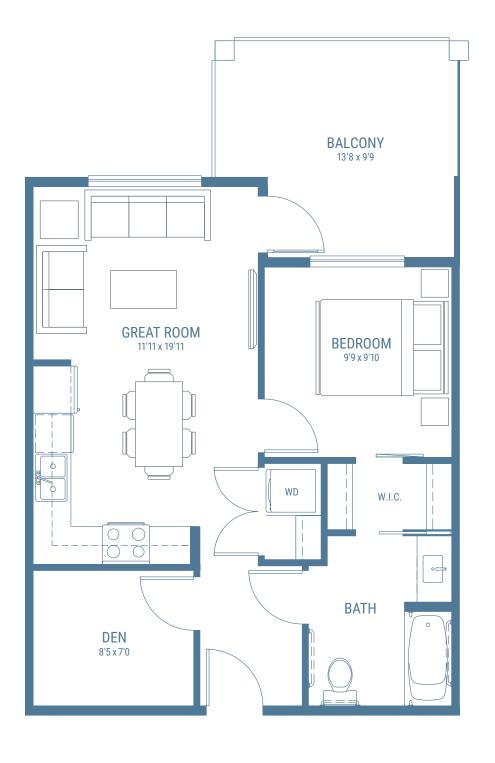

### PLAN B2

1 BED+DEN 1 BATH

INTERIOR 610 SQ FT

DECK 147 SQ FT

### PLAN B4

1 BED+DEN 1 BATH

INTERIOR 612 SQ FT

DECK 130 SQ FT