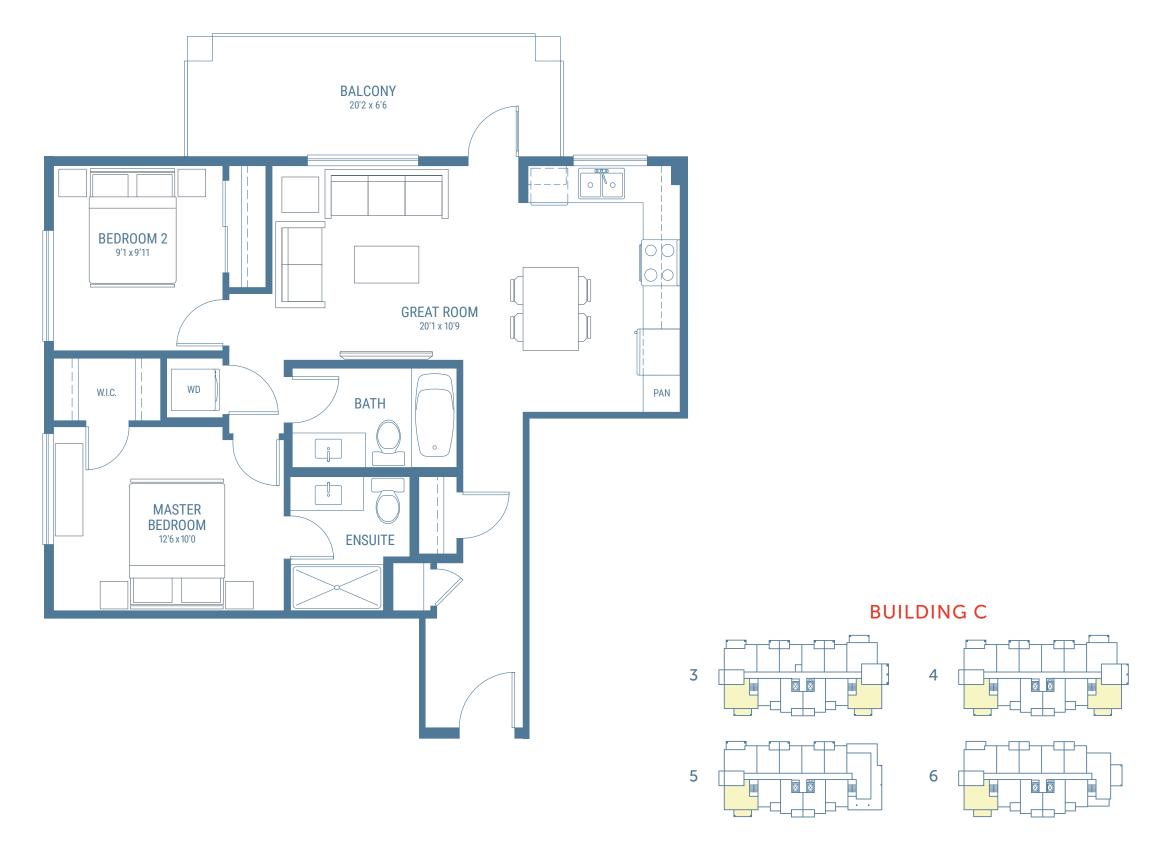

e about past projects and upcoming opportunities, visit DiverseProperties.com

### BUILDING C



#### FLOOR 1



#### FLOOR 2



FLOOR 3



FLOOR 4



FLOOR 5



FLOOR 6





STUDIO 1 BATH

INTERIOR

308 SQ FT

DECK 75 SQ FT







### PLAN A3

1 BED 1 BATH

INTERIOR 445 SQ FT

DECK 136 SQ FT







### PLAN B1

1 BED 1 BATH

BALCONY 11'6 x 6'0 LIVING 10'6 x 8'10 BEDROOM 8'6 x 12'0 KITCHEN 7'5 x 10'6 **BATH**  INTERIOR 514 SQ FT
DECK 69 SQ FT





### PLAN B2

1 BED+DEN 1 BATH

INTERIOR 610 SQ FT

DECK 147 SQ FT







### PLAN B2A

1 BED 1 BATH

INTERIOR 565 SQ FT

DECK 133 SQ FT







### PLAN B4

1 BED+DEN 1 BATH

INTERIOR 612 SQ FT

DECK 130 SQ FT







### PLAN C1

2 BED 1 BATH

INTERIOR 746 SQ FT

DECK 131 SQ FT







### PLAN C2

2 BED 2 BATH

INTERIOR 814 SQ FT

DECK 131 SQ FT





### PLAN C3

2 BED+DEN 2 BATH

INTERIOR 824 SQ FT

DECK 221 SQ FT







### PLAN D1

3 BED 2 BATH

INTERIOR 821 SQ FT

DECK 159 SQ FT









### PLAN D3 LEVEL 5

3 BED 2 BATH





INTERIOR 958 SQ FT
DECK 1,100 SQ FT



### PLAN D3 LEVEL 6

3 BED 2 BATH

INTERIOR 958 SQ FT

DECK 419 SQ FT







INSPIRE. CONNECT. LIVE.



AT GARRISON CAMPUS



604-705-0475