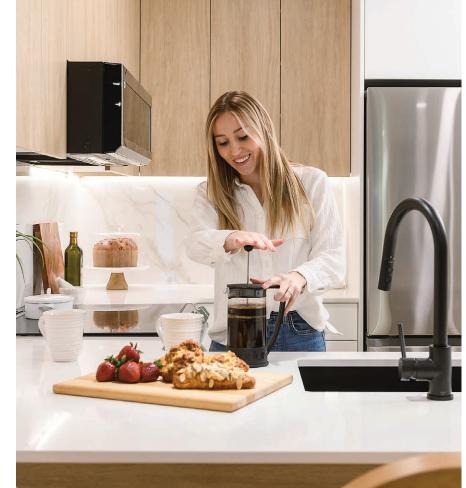

#### REFRESHING KITCHENS

- Fresh white lower cabinets with warm teak or light oak upper cabinets
- Fluted wood grain accent in upper cabinets and island
- Soft close doors and drawers
- Large porcelain tile backsplash with marble vein look
- Durable quartz countertops
- Ambiance enhancing undermount lighting
- On-trend matte black undermount sink and matching faucet with spray feature
- Modern black cabinet handles
- USB charger outlet conveniently located in backsplash or island
- Classic stainless steel Samsung appliances:
- ENERGY STAR certified 33"
   counter depth French door refrigerator
- Wi-Fi connected, 5 element slide in electric range
- Extra quiet dishwasher with adjustable rack
- Slim, over-the-range microwave hood fan