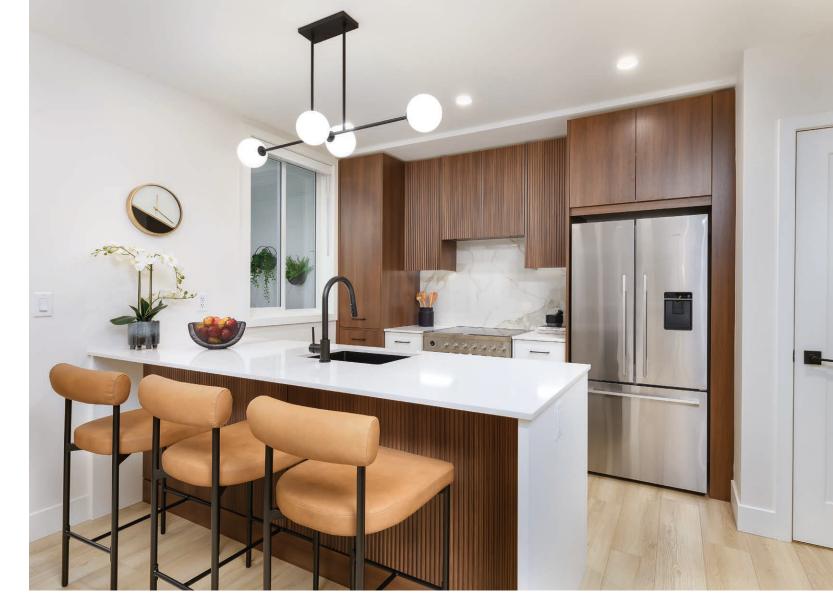

Personalization is offered through a selection of finishing upgrade options to suit your style and budget.

Upgrade and select a cozy fireplace with a media cabinet, an efficient closet organizer, or a spa-like bathroom package that includes a frameless glass shower enclosure and rain head. For those seeking a heightened culinary experience, the kitchen upgrade package offers on-trend fluted cabinets in your choice of light oak or warm teak, alongside attractive Fisher & Paykel appliances.

#### • Fisher & Paykel appliances:

- 32" counter depth French door refrigerator with ice maker and filtered water dispenser
- Electric range with AeroTech® convection system
- ENERGY STAR certified dishwasher with advanced drying system
- Seamlessly integrated hood fan under cabinetry