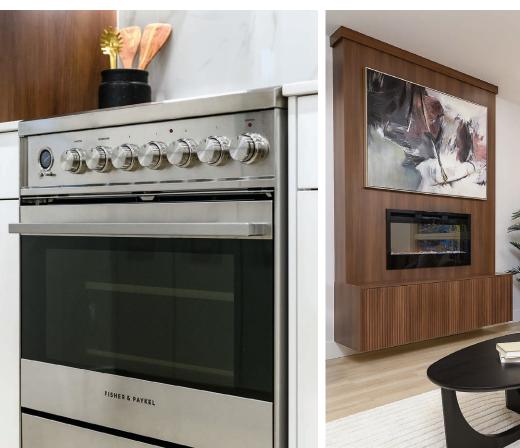

Personalization is offered through a selection of finishing upgrade options to suit your style and budget.

Upgrade and select a cozy fireplace with a media cabinet, an efficient closet organizer, or a spa-like bathroom package that includes a frameless glass shower enclosure and rain head. For those seeking a heightened culinary experience, the kitchen upgrade package offers on-trend fluted cabinets in your choice of light oak or warm teak, alongside attractive Fisher & Paykel appliances.

#### DISTINCTIVE INTERIORS

- Retro-modern inspired design with a dark or light cabinet colour scheme
- Durable laminate flooring throughout the home with underlay for advanced sound protection
- 9' ceilings
- Outlet provided for future electric fireplace
- Pot lights throughout and feature light above island
- White roller shade window coverings with blackout in the bedrooms
- Fluted wood grain media cabinet and fireplace feature

#### • Fisher & Paykel appliances:

- 32" counter depth French door refrigerator with ice maker and filtered water dispenser
- Electric range with AeroTech® convection system
- ENERGY STAR certified dishwasher with advanced drying system
- Seamlessly integrated hood fan under cabinetry