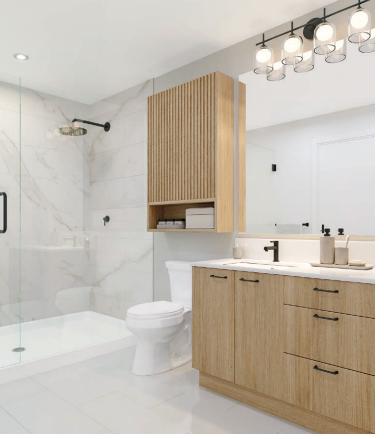

#### CALMING BATHROOMS

- Semi-frameless glass shower enclosure
- Frameless glass shower enclosure with matte black rain head
- Feature shower wall tile with marble vein look
- Durable quartz countertop
- Glazed porcelain floor tile
- Flat panel, warm teak or light oak cabinets
- Matte black plumbing fixtures and cabinet pulls
- Soft close drawers in select homes
- Large mirror with modern vanity light
- Fluted wood grain medicine cabinet for additional storage