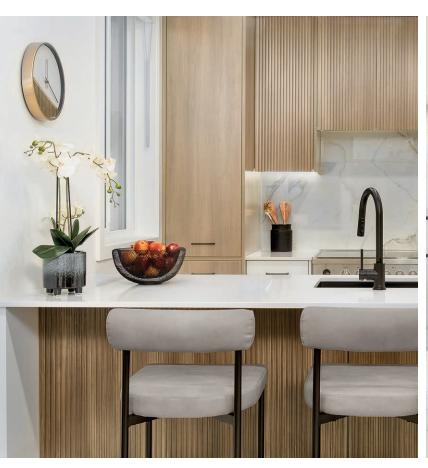

## DESIGN EXCELLENCE WITH A PERSONAL TOUCH

AT ARIA, WE ARE COMMITTED TO CREATING HOMES OF EXCEPTIONAL QUALITY, WHILE PROVIDING THE FREEDOM TO ADD YOUR PERSONAL FLAIR.

An appealing retro-modern inspired design sets the stage. Each home embodies excellence with 9-foot ceilings, durable laminate flooring throughout and open concept layouts that are perfect for flow and connection. At the heart of the home, Aria kitchens stand out with their marble-inspired tile backsplash, sleek black hardware and elegant lighting.

#### REFRESHING KITCHENS

- Fresh white lower cabinets with warm teak or light oak upper cabinets
- Fluted wood grain accent in upper cabinets and island
- Soft close doors and drawers
- Large porcelain tile backsplash with marble vein look
- Durable quartz countertops
- Ambiance enhancing undermount lighting
- On-trend matte black undermount sink and matching faucet with spray feature
- Modern black cabinet handles
- USB charger outlet conveniently located in backsplash or island
- Classic stainless steel Samsung appliances:
- ENERGY STAR certified 33"
   counter depth French door refrigerator
- Wi-Fi connected, 5 element slide in electric range
- Extra quiet dishwasher with adjustable rack
- Slim, over-the-range microwave hood fan