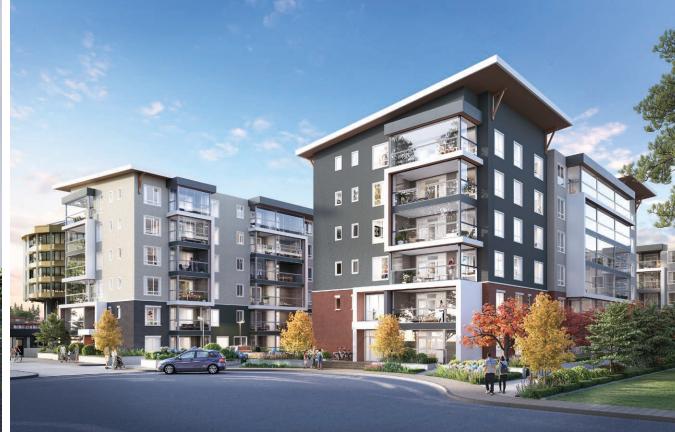

A RARE OFFERING IN A REVITALIZED NEIGHBOURHOOD ARIA SEAMLESSLY INTEGRATES WITH ITS SURROUNDING NEIGHBOURHOOD, FEATURING INDUSTRIAL INSPIRED BRICK AND A NATURAL COLOUR PALETTE THAT COMPLEMENTS THE AREA.

The 4 buildings surround the perimeter of the site to maximize walkable access, creating connected pathways to the vibrant commercial hub along McCallum Road. Modern touches are integrated through unique architectural features that highlight the solarium balconies and showcase stylish wood accents.