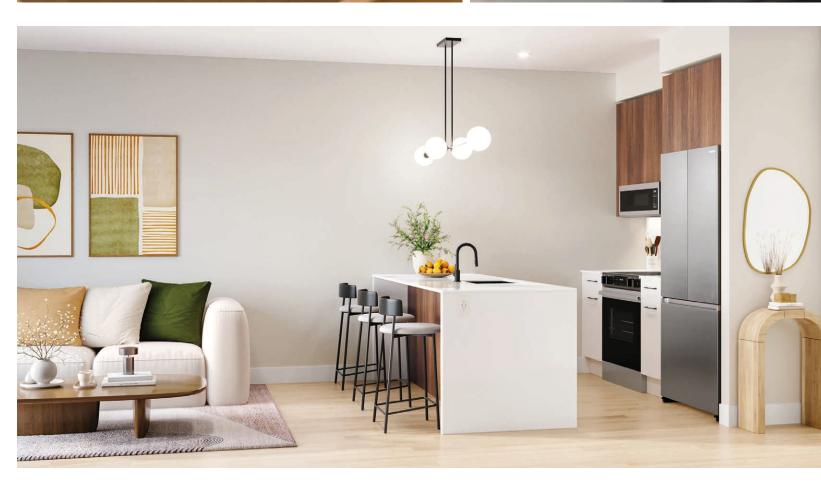

#### ARIA OFFERS AN ALLURE TO THOSE SEEKING EXCEPTIONAL VALUE IN THEIR HOME.

Expect quality finishings for everyday essentials: air conditioning, quartz countertops, and reliable yet sleek Samsung appliances are all included to deliver the comfort and practicality you desire. Select your style, with the choice of a warm teak or light oak upper cabinets to create your ideal ambiance.

#### REFRESHING KITCHENS

- Fresh white lower cabinets with warm teak or light oak upper cabinets
- Fluted wood grain accent in upper cabinets and island
- Soft close doors and drawers
- Large porcelain tile backsplash with marble vein look
- Durable quartz countertops
- Ambiance enhancing undermount lighting
- On-trend matte black undermount sink and matching faucet with spray feature
- Modern black cabinet handles
- USB charger outlet conveniently located in backsplash or island
- Classic stainless steel Samsung appliances:
- ENERGY STAR certified 33"
   counter depth French door refrigerator
- Wi-Fi connected, 5 element slide in electric range
- Extra quiet dishwasher with adjustable rack
- Slim, over-the-range microwave hood fan