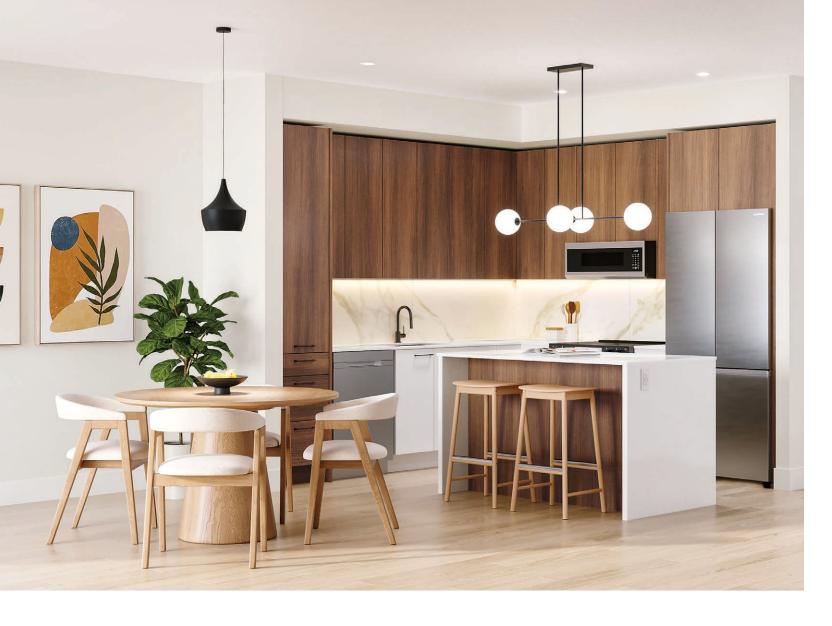

## DESIGN EXCELLENCE WITH A PERSONAL TOUCH

AT ARIA, WE ARE COMMITTED TO CREATING HOMES OF EXCEPTIONAL QUALITY, WHILE PROVIDING THE FREEDOM TO ADD YOUR PERSONAL FLAIR.

An appealing retro-modern inspired design sets the stage. Each home embodies excellence with 9-foot ceilings, durable laminate flooring throughout and open concept layouts that are perfect for flow and connection. At the heart of the home, Aria kitchens stand out with their marble-inspired tile backsplash, sleek black hardware and elegant lighting.

#### REFRESHING KITCHENS

- Fresh white lower cabinets with warm teak or light oak upper cabinets
- Fluted wood grain accent in upper cabinets and island
- Soft close doors and drawers
- Large porcelain tile backsplash with marble vein look
- Durable quartz countertops
- Ambiance enhancing undermount lighting
- On-trend matte black undermount sink and matching faucet with spray feature
- Modern black cabinet handles
- USB charger outlet conveniently located in backsplash or island
- Classic stainless steel Samsung appliances:
- ENERGY STAR certified 33"
   counter depth French door refrigerator
- Wi-Fi connected, 5 element slide in electric range
- Extra quiet dishwasher with adjustable rack
- Slim, over-the-range microwave hood fan