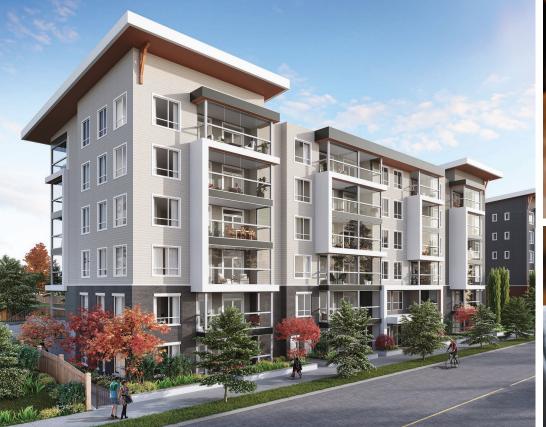

A RARE OFFERING IN A REVITALIZED NEIGHBOURHOOD ARIA SEAMLESSLY INTEGRATES WITH ITS SURROUNDING NEIGHBOURHOOD, FEATURING INDUSTRIAL INSPIRED BRICK AND A NATURAL COLOUR PALETTE THAT COMPLEMENTS THE AREA.

The 4 buildings surround the perimeter of the site to maximize walkable access, creating connected pathways to the vibrant commercial hub along McCallum Road. Modern touches are integrated through unique architectural features that highlight the solarium balconies and showcase stylish wood accents.