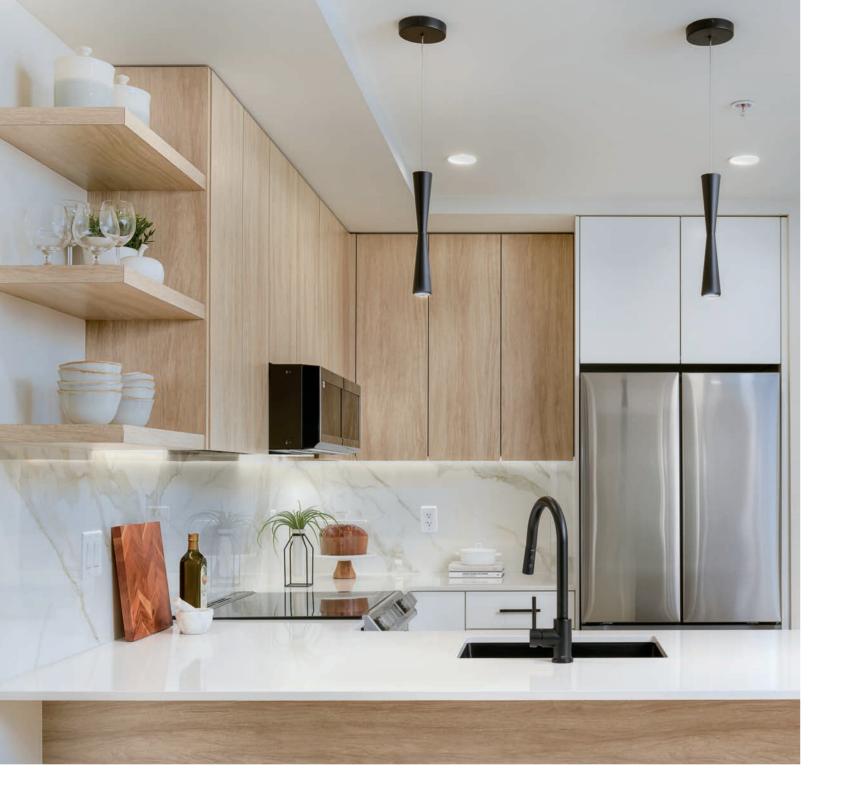

The kitchens stand out for their generous size, truly the heart of your home. The large format marble tile backsplash along with light oak and white cabinetry spark interest, while sleek black cabinet accessories and plumbing fixtures complete the look. Functionality and style are top of mind with Samsung appliances, quartz countertops, and ample soft close storage.