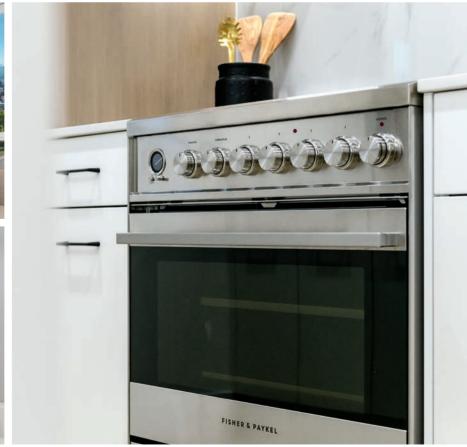

The kitchens stand out for their generous size, truly the heart of your home. The large format marble tile backsplash along with light oak and white cabinetry spark interest, while sleek black cabinet accessories and plumbing fixtures complete the look. Functionality and style are top of mind with Samsung appliances, quartz countertops, and ample soft close storage.

Select a cozy fireplace with a media cabinet, efficient closet organizers, a frameless glass shower enclosure, or a deluxe kitchen upgrade package with on-trend fluted cabinets and Fisher & Paykel appliances for a heightened culinary experience.