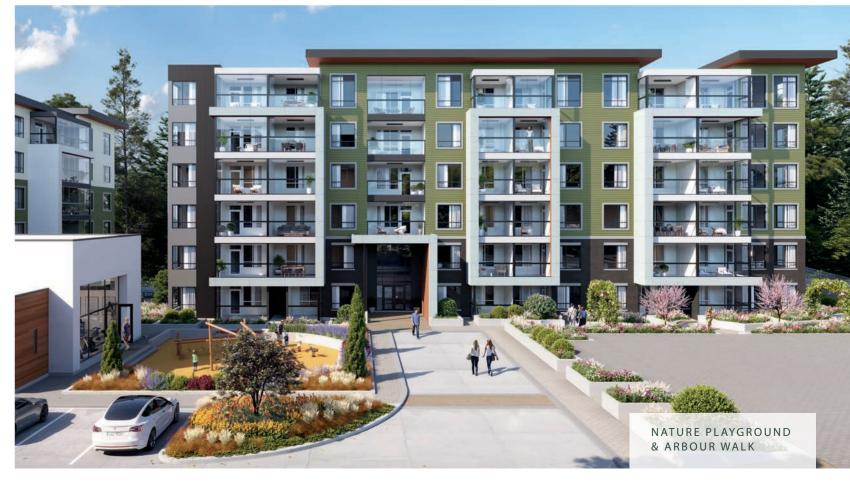

THE 5 BUILDINGS ENCIRCLE THE PERIMETER OF THE SITE, CREATING AN INNER COURTYARD AND CENTRAL HUB FILLED WITH GARDENS AND AMENITIES.

The unique layout of the buildings maximizes privacy, with a fully fenced perimeter and connected pathways so residents know their community is secure and closely knit. At the centre is "The Greenhouse", a stunning indoor amenity building where residents will gather to co-work, socialize, exercise, and play.

A single point of entry to Sage provides added security and a calming sense of arrival, from an elevated perspective. Each of the 5 buildings has been intentionally designed to seamlessly integrate into their surroundings. Natural colours dominate the palette, with various shades of green that pay homage to the name "Sage". The modern architecture incorporates accent shapes with wood siding features that add a contemporary flair and highlight the solarium balconies.

Central to the community, an open lawn space allows residents to breathe in the fresh air and enjoy outdoor picnics. Nearby, the little ones can explore at the Nature Playground, providing a safe environment to let their imaginations run wild.