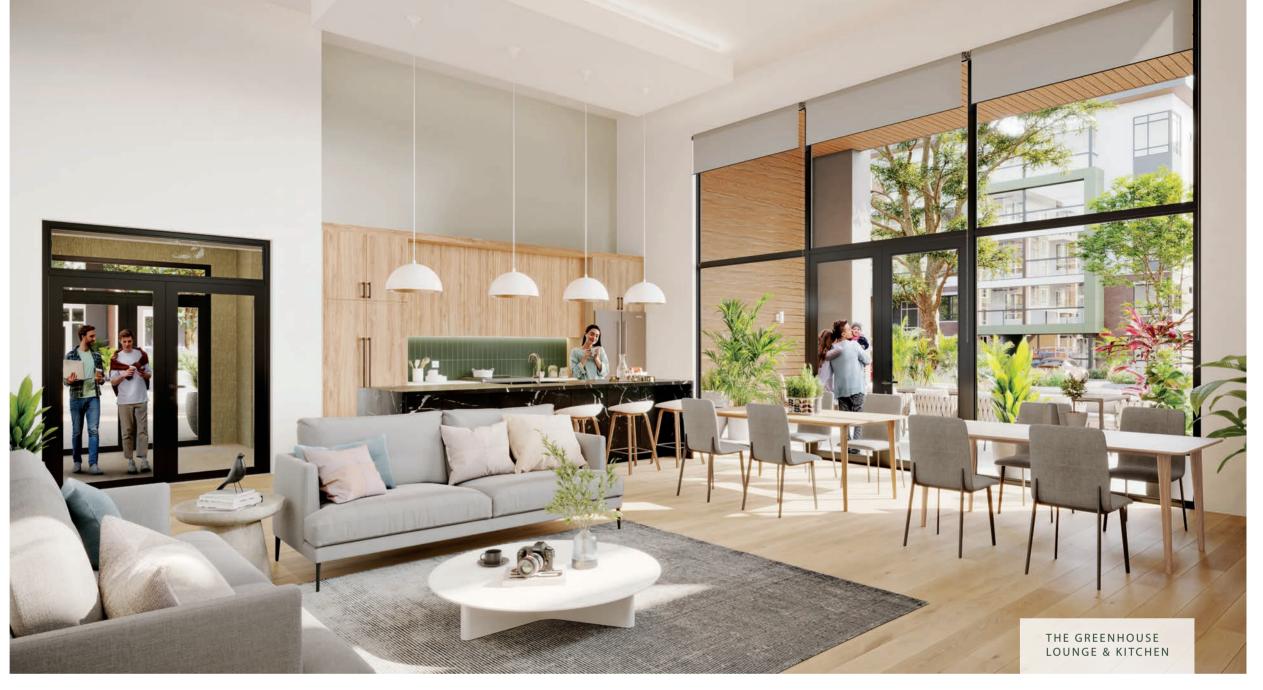

### The Greenhouse a hub of connectivity

IN THE HEART OF SAGE LIES THE GREENHOUSE, AN INDOOR AMENITY THAT PROVIDES A HUB FOR RESIDENTS TO CONNECT, UNWIND, AND THRIVE.

Natural elements inspire the exterior and make a statement with modern minimal architecture and a distinct live moss wall.

Inside, the expansive lounge and kitchen is fully equipped with appliances and a stunning black marble quartz island that commands attention as a focal point for entertaining. This is the ideal setting for hosting private gatherings, a place to connect with neighbours, or for your favourite playoff watch parties. With its ample seating, stylish decor, and big screen TV, this space invites residents to unwind, socialize, and celebrate life's moments.