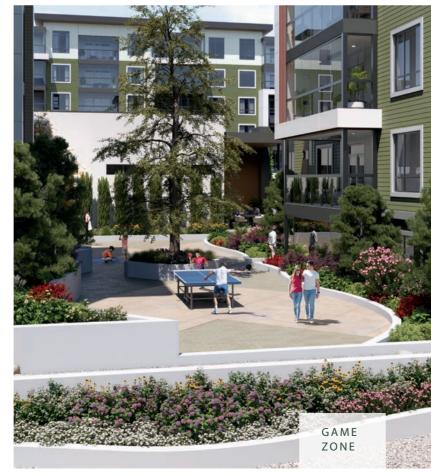

# Parks, picnics and ping-pong

CAPTURING A CONNECTION TO NATURE, IT'S ONLY FITTING THAT THE SAGE COMMUNITY INVITES RESIDENTS TO ENJOY AN ARRAY OF FIVE OUTDOOR AMENITIES.

Designed to invigorate the senses and offer a serene escape—these dynamic amenities will capture your need for play and relaxation.

Take a leisurely stroll along the winding paths of the Arbour Walk, adorned with lush plantings and seating areas within this charming walkway. If you are looking to engage in some friendly competition, the Game Zone offers outdoor ping pong, play space, and sidewalk chalk art for a vibrant activity hub.