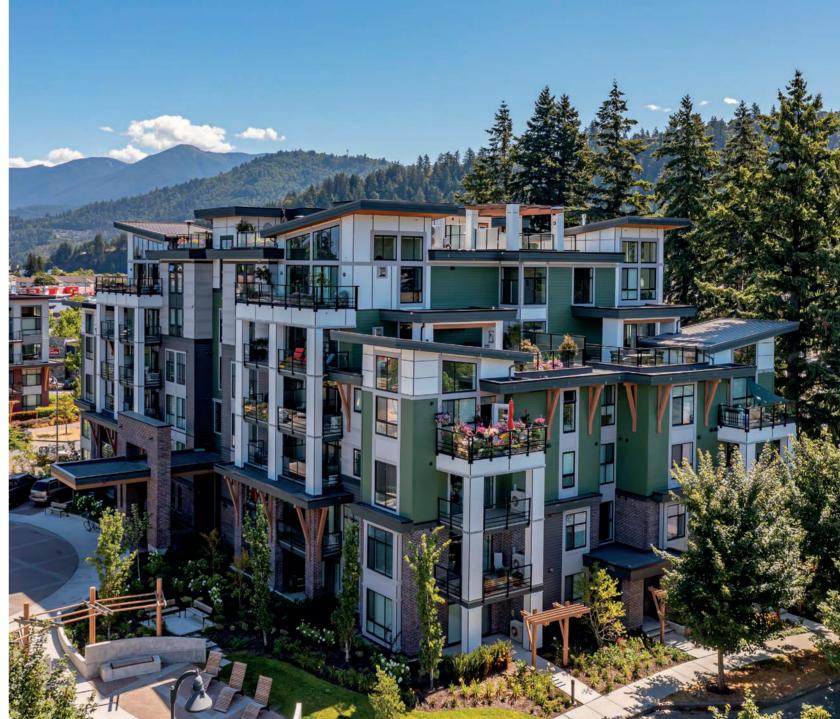

THE 5 BUILDINGS ENCIRCLE THE PERIMETER OF THE SITE, CREATING AN INNER COURTYARD AND CENTRAL HUB FILLED WITH GARDENS AND AMENITIES.

The unique layout of the buildings maximizes privacy, with a fully fenced perimeter and connected pathways so residents know their community is secure and closely knit. At the centre is "The Greenhouse", a stunning indoor amenity building where residents will gather to co-work, socialize, exercise, and play.

A single point of entry to Sage provides added security and a calming sense of arrival, from an elevated perspective. Each of the 5 buildings has been intentionally designed to seamlessly integrate into their surroundings. Natural colours dominate the palette, with various shades of green that pay homage to the name "Sage". The modern architecture incorporates accent shapes with wood siding features that add a contemporary flair and highlight the solarium balconies.