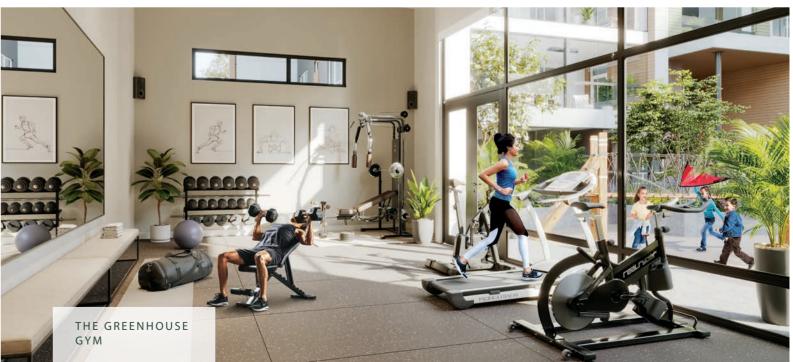

Need a private space for work-from-home meetings or focused work sessions? The Greenhouse offers private Zoom rooms—dedicated spaces that can be booked for your professional needs.

Adjacent to the lounge, the private gym amenity awaits—a haven for health enthusiasts. Equipped with a range of weights and cardio equipment, mat space for yoga, and a water fountain, this fitness area invites residents to pursue their fitness goals.