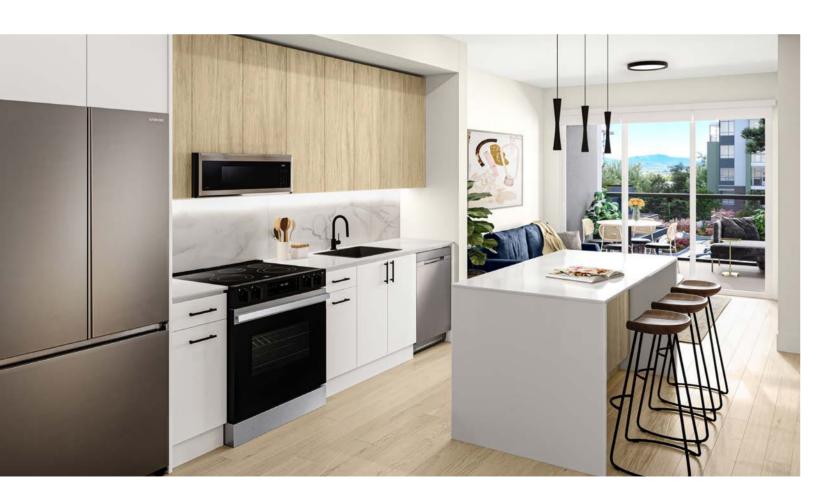

The kitchens stand out for their generous size, truly the heart of your home. The large format marble tile backsplash along with light oak and white cabinetry spark interest, while sleek black cabinet accessories and plumbing fixtures complete the look. Functionality and style are top of mind with Samsung appliances, quartz countertops, and ample soft close storage.