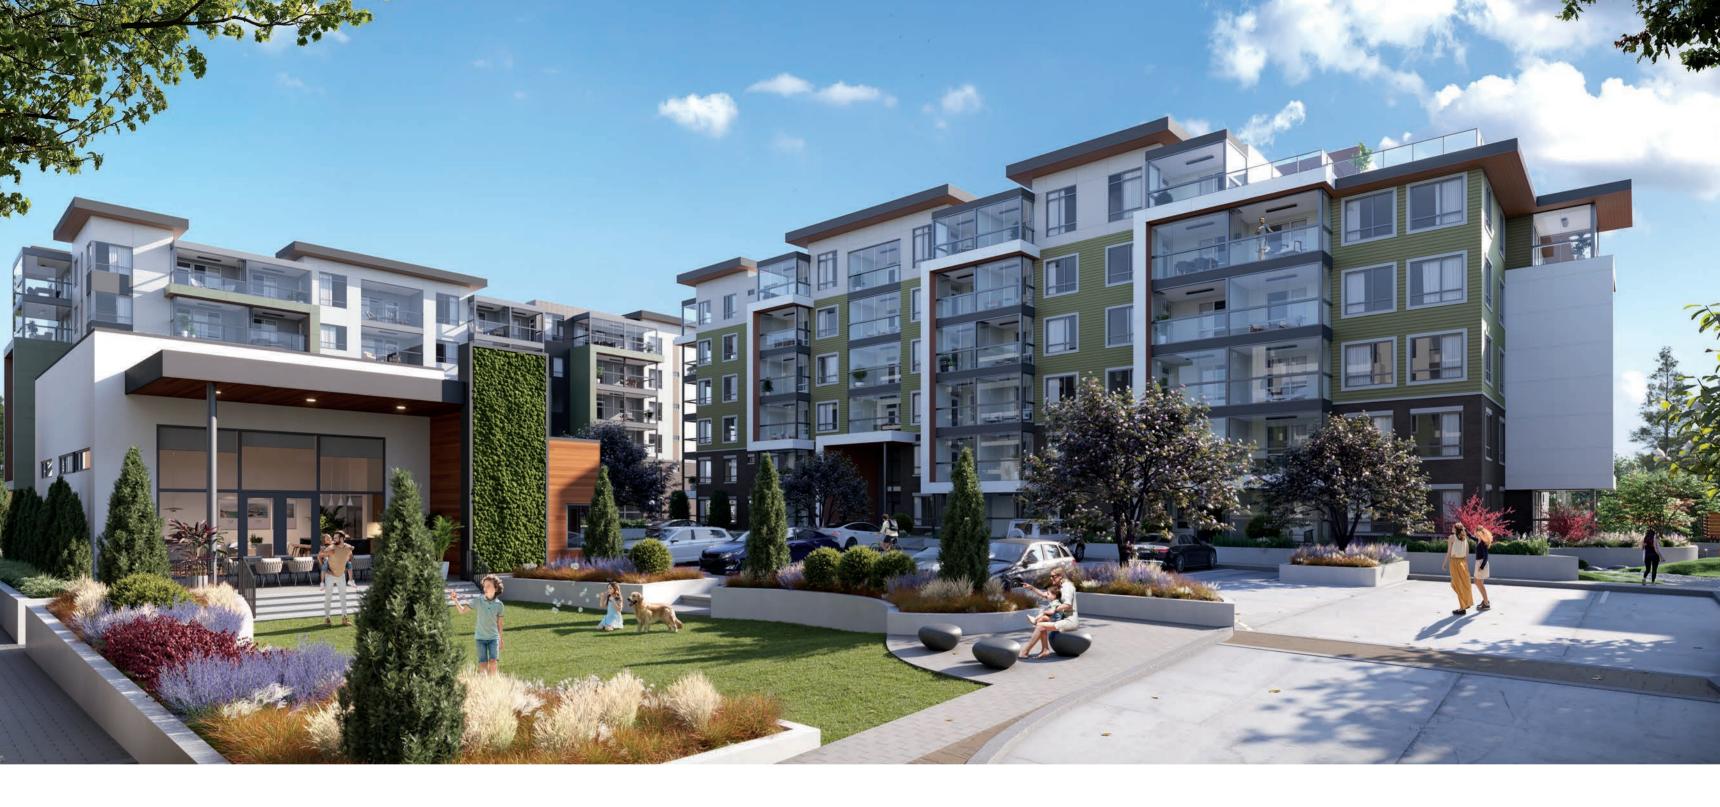

THE 5 BUILDINGS ENCIRCLE THE PERIMETER OF THE SITE, CREATING AN INNER COURTYARD AND CENTRAL HUB FILLED WITH GARDENS AND AMENITIES.

The unique layout of the buildings maximizes privacy, with a fully fenced perimeter and connected pathways so residents know their community is secure and closely knit. At the centre is "The Greenhouse", a stunning indoor amenity building where residents will gather to co-work, socialize, exercise, and play.

A single point of entry to Sage provides added security and a calming sense of arrival, from an elevated perspective. Each of the 5 buildings has been intentionally designed to seamlessly integrate into their surroundings. Natural colours dominate the palette, with various shades of green that pay homage to the name "Sage". The modern architecture incorporates accent shapes with wood siding features that add a contemporary flair and highlight the solarium balconies.