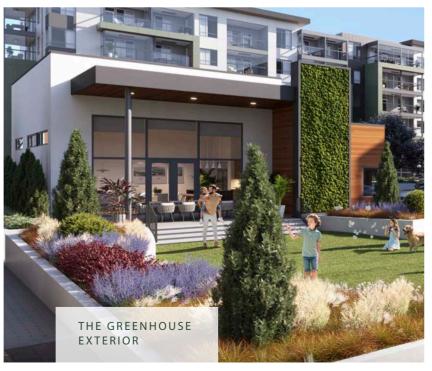

### The Greenhouse a hub of connectivity

IN THE HEART OF SAGE LIES THE GREENHOUSE, AN INDOOR AMENITY THAT PROVIDES A HUB FOR RESIDENTS TO CONNECT, UNWIND, AND THRIVE.

Natural elements inspire the exterior and make a statement with modern minimal architecture and a distinct live moss wall.