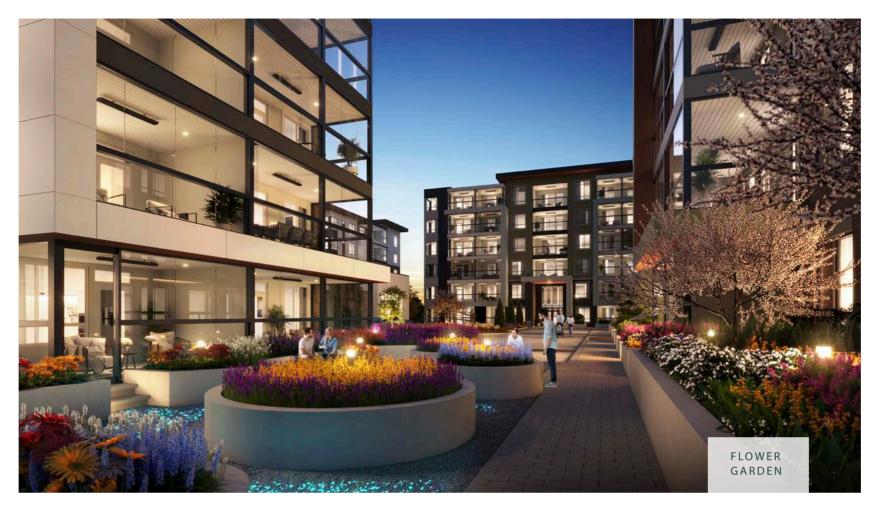

# Parks, picnics and ping-pong

CAPTURING A CONNECTION TO NATURE, IT'S ONLY FITTING THAT THE SAGE COMMUNITY INVITES RESIDENTS TO ENJOY AN ARRAY OF FIVE OUTDOOR AMENITIES.

Designed to invigorate the senses and offer a serene escape—these dynamic amenities will capture your need for play and relaxation.

Central to the community, an open lawn space allows residents to breathe in the fresh air and enjoy outdoor picnics. Nearby, the little ones can explore at the Nature Playground, providing a safe environment to let their imaginations run wild.