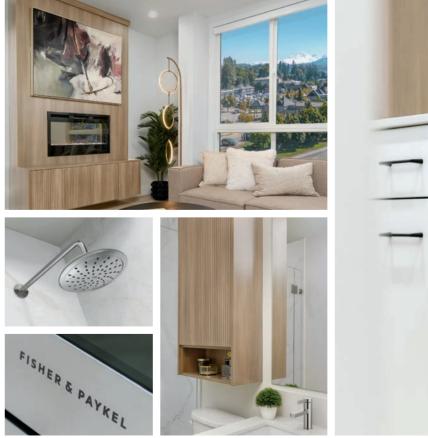

The kitchens stand out for their generous size, truly the heart of your home. The large format marble tile backsplash along with light oak and white cabinetry spark interest, while sleek black cabinet accessories and plumbing fixtures complete the look. Functionality and style are top of mind with Samsung appliances, quartz countertops, and ample soft close storage.

Select a cozy fireplace with a media cabinet, efficient closet organizers, a frameless glass shower enclosure, or a deluxe kitchen upgrade package with on-trend fluted cabinets and Fisher & Paykel appliances for a heightened culinary experience.