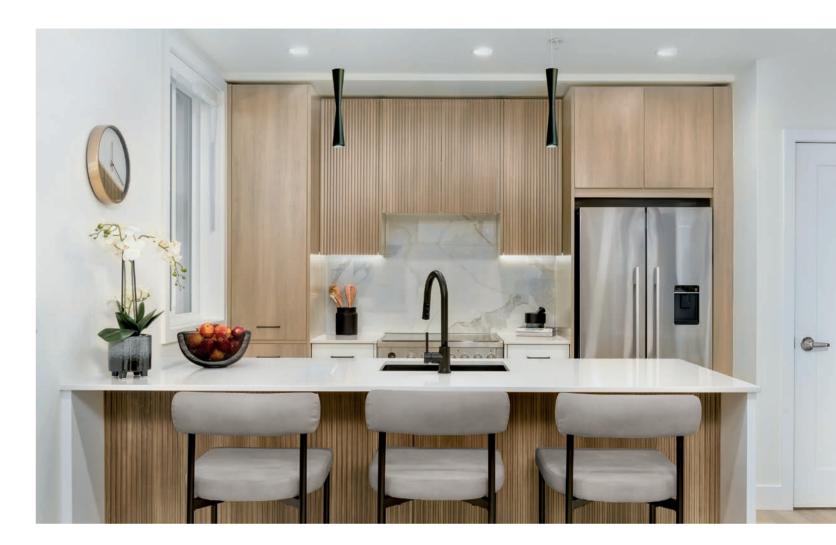

The kitchens stand out for their generous size, truly the heart of your home. The large format marble tile backsplash along with light oak and white cabinetry spark interest, while sleek black cabinet accessories and plumbing fixtures complete the look. Functionality and style are top of mind with Samsung appliances, quartz countertops, and ample soft close storage.

Select a cozy fireplace with a media cabinet, efficient closet organizers, a frameless glass shower enclosure, or a deluxe kitchen upgrade package with on-trend fluted cabinets and Fisher & Paykel appliances for a heightened culinary experience.